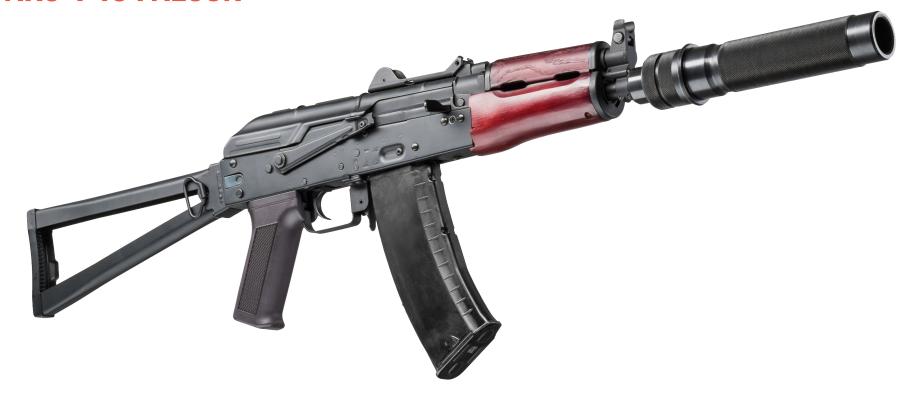

## **AKS-74U FALCON**

| Weight                                | 2,5 kg                      |
|---------------------------------------|-----------------------------|
| Length (with stock folded / unfolded) | 62 cm / 86 cm               |
| Effective firing range                | 200 m                       |
| Performance time, accumulator         | up to 30 h, Li+(3 Ah; 7,4V) |

The CYMA airsoft gun is same good quality as is the previous version. Cast metal body, same magazine as in the combat weapon replica, foldable frame stock and wooden handguard - same as in the combat weapon.