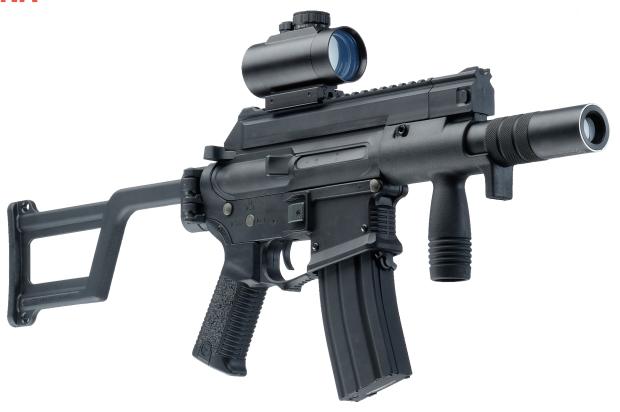

## **AKS-74U FALCON**

| Weight                                | 2,5 kg                      |
|---------------------------------------|-----------------------------|
| Length (with stock folded / unfolded) | 62 cm / 86 cm               |
| Effective firing range                | 200 m                       |
| Performance time, accumulator         | up to 30 h, Li+(3 Ah; 7,4V) |

The CYMA airsoft gun is same good quality as is the previous version. Cast metal body, same magazine as in the combat weapon replica, foldable frame stock and wooden handguard - same as in the combat weapon.