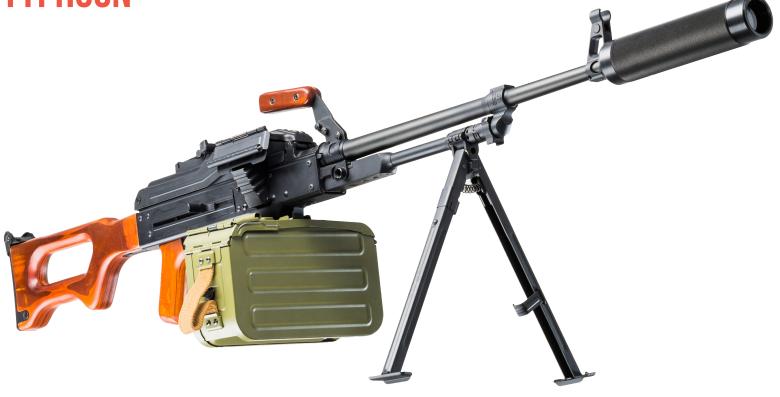

# PKM TYPHOON

| Weight                        | 6,75 kg                       |
|-------------------------------|-------------------------------|
| Length                        | 130 cm                        |
| Effective firing range        | 250 m                         |
| Performance time, accumulator | up to 30 h, Li+(2,2 Ah; 7,4V) |

The Kalashnikov's machine gun has become the benchmark of gun power and rate of fire. It combines big weapons load and high mobility. Now laser tag players can have this weapon! This play set is based on an airsoft gun of an exceptional quality, has foldable bipods and an open sight.