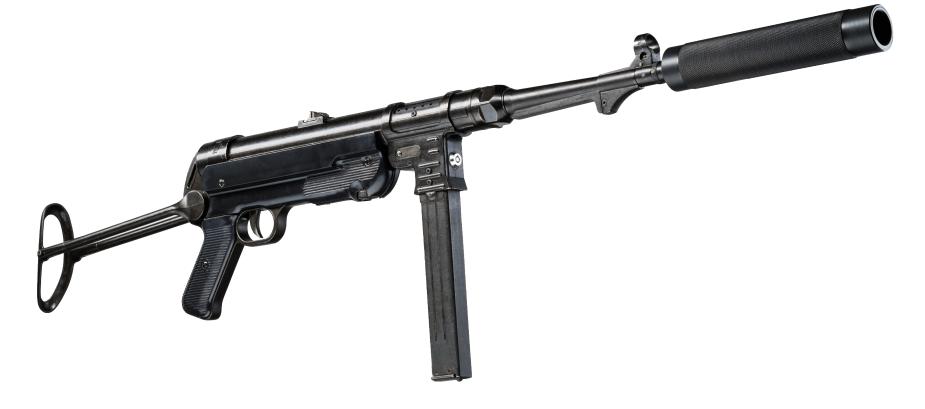

## **MP-40 SCHMEISSER**

| Weight                        | 3,75 kg                       |
|-------------------------------|-------------------------------|
| Length                        | 103 cm                        |
| Effective firing range        | 185 m                         |
| Performance time, accumulator | up to 30 h, Li+(2,2 Ah; 7,4V) |

Based on the combat MP-40 replica. The dimensions of the play breechblock reload. The steel stock makes transportation easy.