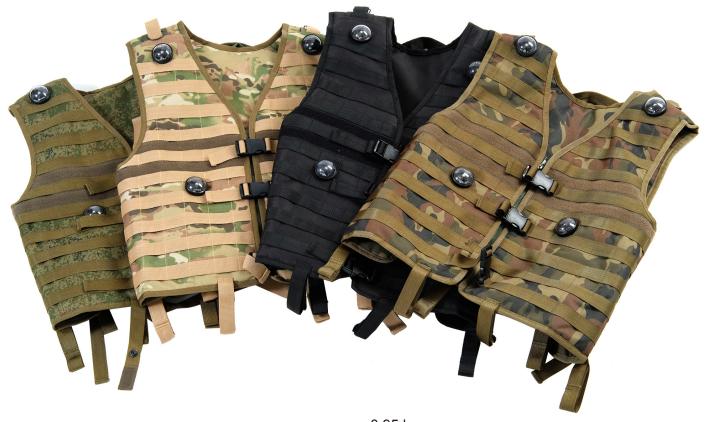

#### TACTICAL VESTS

The tactical vests are fitted with defeat sensors as well as with the MOLLE system, which allows to attach additional pockets and a water pack to it.

#### **SMART RGB TACTICAL VEST**

Macca 0,95 kg

Время работы, аккумулятор up to 24 h, Li+(2,2 Ah)

Six defeat sensors, multiple zones feature, anti-cheat function, background light. The vests are equipped with li-ion accumulators. They guarantees up to 24 hours performance time. The vests can be regulated by special buckles on the straps and will fit sizes 46 - 60. The sticking out ends of straps can be tucked into the special rubber loops. There are special bands all over the surface of the vests used for attaching extras by means of the MOLLE system. We omitted integrated pockets, so that players can choose whether to add any extras to their vests or not according to their preferences.