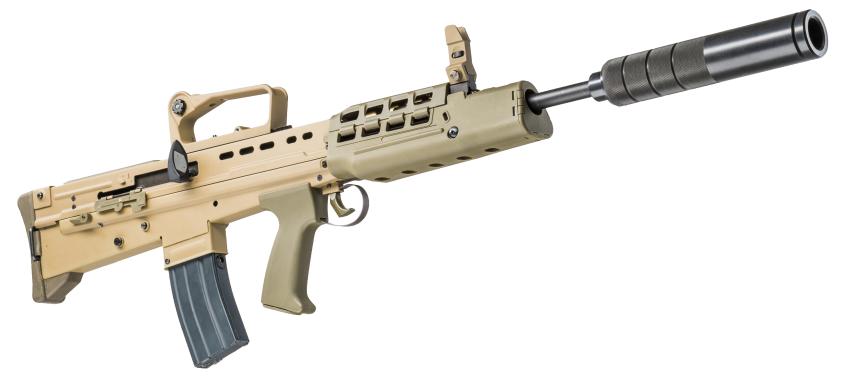

## **L85A1 ROYAL**

| Weight                        | 3,4 kg                        |
|-------------------------------|-------------------------------|
| Length                        | 90 cm                         |
| Effective firing range        | 185 m                         |
| Performance time, accumulator | up to 30 h, Li+(2,2 Ah; 7,4V) |

A bullpup configuration has been used in the L85A1 play set. At the top of receiver, there is a standard sight and a handle for more comfortable transportation. They can be removed when not needed. A collimator sight can be used instead.