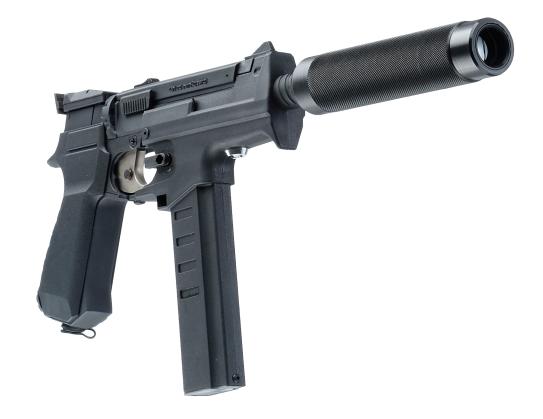

# **GRACH**

| Weight                        | 0,52 kg                         |
|-------------------------------|---------------------------------|
| Length                        | 19 cm                           |
| Effective firing range        | 40 m                            |
| Performance time, accumulator | up to 10 h, Li+(0,75 Ah; 7,4V)) |

This is the first laser tag pistol in our arsenal with fully integrated electronics, as well as the scopes, recommended both for renting out and for personal use.