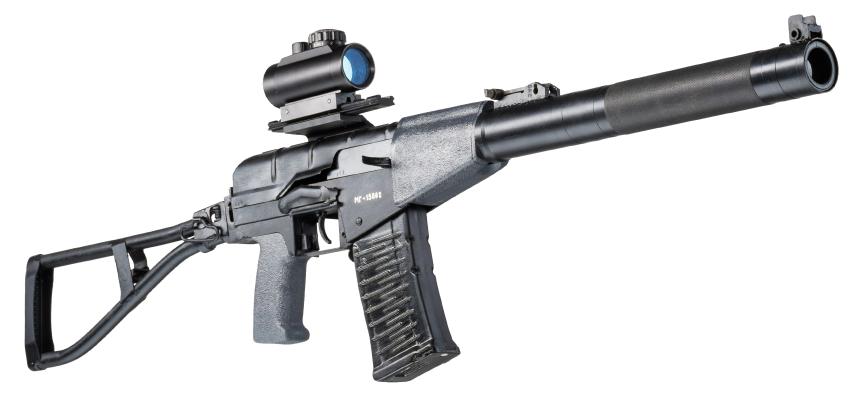

## **AK-12LT PREDATOR**

| Weight                        | 1 kg                          |
|-------------------------------|-------------------------------|
| Length                        | 70 cm                         |
| Effective firing range        | 80 - 160 m                    |
| Performance time, accumulator | up to 30 h, Li+(2,2 Ah; 7,4V) |

The blaster body is made from impact resistant plastic with added polymer components, making it light and durable. The AK-12LT play set looks almost identical to its combat prototype developed by Izhmash in 2012.