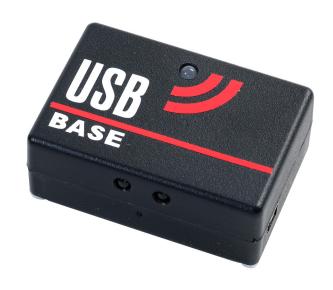

## **USB BASE**

| Weight           | 0,022 kg                                |
|------------------|-----------------------------------------|
| Size             | 5,7 x 3,7 x 1,5 cm                      |
| Performance time | up to 3 months                          |
| Accumulator type | CR2032 battery                          |
| Effective range  | 1-2 m                                   |
|                  | • • • • • • • • • • • • • • • • • • • • |

This remote has been specially designed for game organizers that highly value comfort and the ability to stay mobile.

| Weight       | 0,045 kg       |
|--------------|----------------|
| Size         | 7 x 5 x 3 cm   |
| Power source | USB cable (5V) |