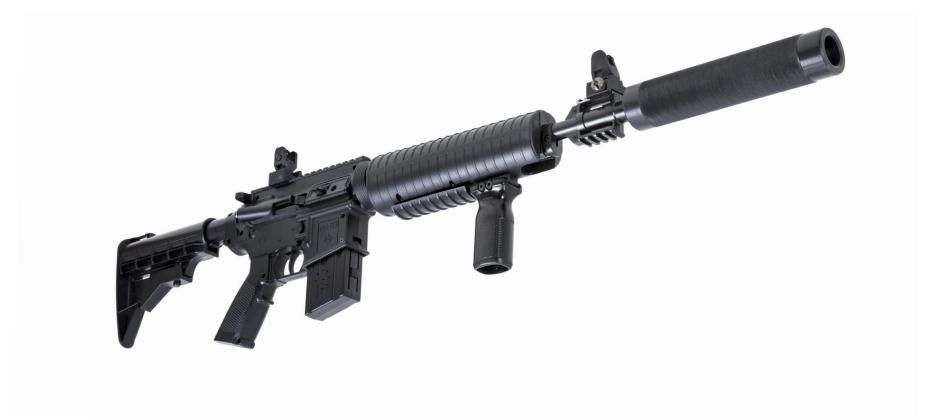

#### **UNIVERSAL APPLICATION**

Sub-machine guns and assault rifles make up the basis of laser tag games. In all large-scale events, such as the May laser tag tournament or the Open LASERWAR Cup, you can see players with an AKS-74U or an M4-A1 in their hands or with similar models. The construction of these blasters is based on airsoft guns, combat weapons replicas and dummy prototypes with integrated electronics. Its universal use is explained by its characteristics, which are close to the original, and the fact that the blasters look and feel real.

#### POPULAR AMONG PLAYERS

Only the most popular models acknowledged by players from different countries have been included into the category. In the presented selection each will find to one's liking: compact sub-machine guns with foldable stocks, authentic lifelike rifles as well as the models used by the special forces.

### **OUTSTANDING TECHNICAL CHARACTERISTICS**

The play sets listed in this section are known not just for their bold look. Thanks to the LASERWAR electronics, the effective firing range reaches 200 metres. The lithium-ion accumulators guarantee up to 30 hours of continuous operation of the pla y sets. When added to the above-mentioned, the lifelike breechblock reloading and the possibility to add extras to the weapon, such as collimator sights, torches, tactical grips make them the most reliable blasters that are to become a real nighmare for the rivals.