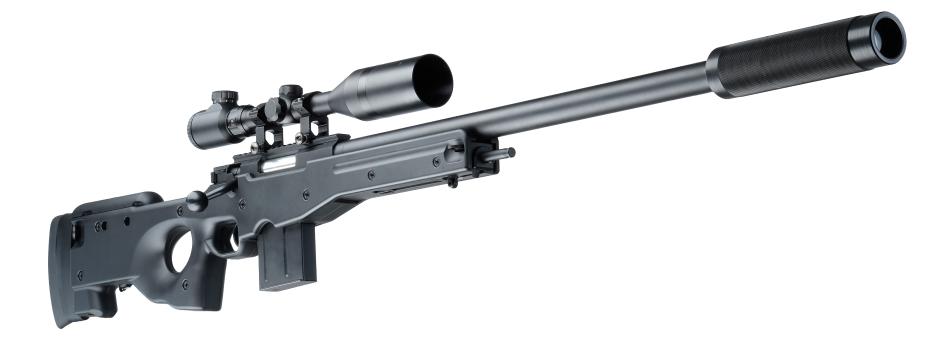

## **VVS VINTOREZ ALFA**

| Weight                        | 2,6 kg                      |
|-------------------------------|-----------------------------|
| Length                        | 89,5 cm                     |
| Effective firing range        | 175 m                       |
| Performance time, accumulator | up to 30 h, Li+(3 Ah; 7,4V) |

The new feature of the model is its steel body. Even the silencer, which has a fitted in optical system, and the gun barrel are made from steel (this is its main distinction from the previous versions). As a result, the weight of the Vintorez ALFA has increased and has become identical to that of its combat prototype. It became more reliable, too. Recommended for renting out.