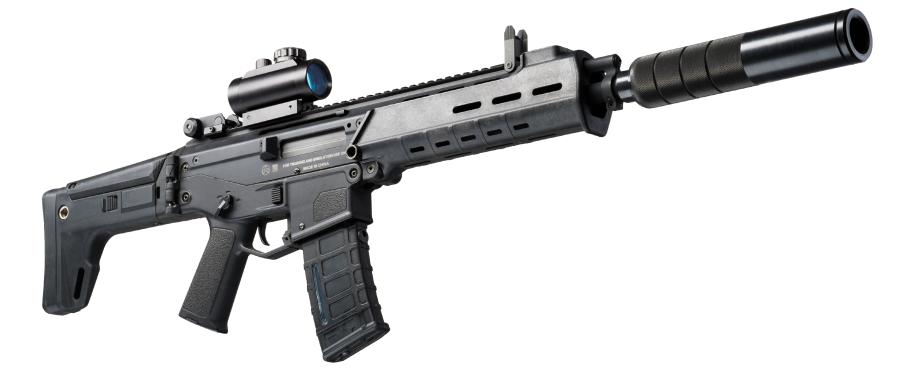

#### **UNIVERSAL APPLICATION**

Sub-machine guns and assault rifles make up the basis of laser tag games. In all large-scale events, such as the May laser tag tournament or the Open LASERWAR Cup, you can see players with an AKS-74U or an M4-A1 in their hands or with similar models. The construction of these blasters is based on airsoft guns, combat weapons replicas and dummy prototypes with integrated electronics. Its universal use is explained by its characteristics, which are close to the original, and the fact that the blasters look and feel real.

#### POPULAR AMONG PLAYERS

Only the most popular models acknowledged by players from different countries have been included into the category. In the presented selection each will find to one's liking: compact sub-machine guns with foldable stocks, authentic lifelike rifles as well as the models used by the special forces.

### **OUTSTANDING TECHNICAL CHARACTERISTICS**

The play sets listed in this section are known not just for their bold look. Thanks to the LASERWAR electronics, the effective firing range reaches 200 metres. The lithium-ion accumulators guarantee up to 30 hours of continuous operation of the pla y sets. When added to the above-mentioned, the lifelike breechblock reloading and the possibility to add extras to the weapon, such as collimator sights, torches, tactical grips make them the most reliable blasters that are to become a real nighmare for the rivals.