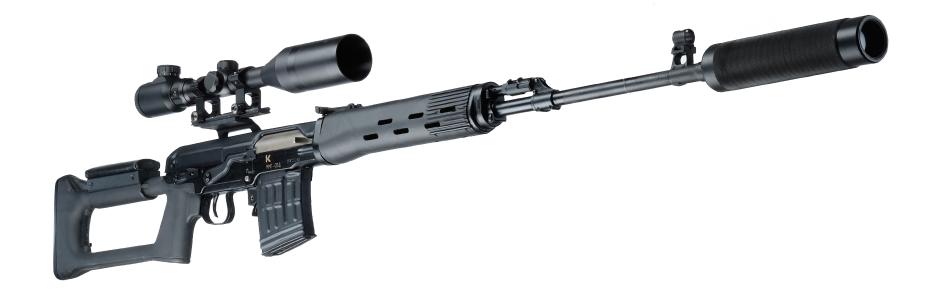

## **SVD TITAN**

| Weight                        | 4,1 kg                      |
|-------------------------------|-----------------------------|
| Length                        | 136 cm                      |
| Effective firing range        | 250 m                       |
| Performance time, accumulator | up to 30 h, Li+(3 Ah; 7,4V) |

This sniper rifle is based on a replica of an SVD produced by Izhmash. The production of play sets based on the SVD replica started off mid 2012. The barrel of the new SVD is made from steel. This allowed to leave the scopes unchanged.