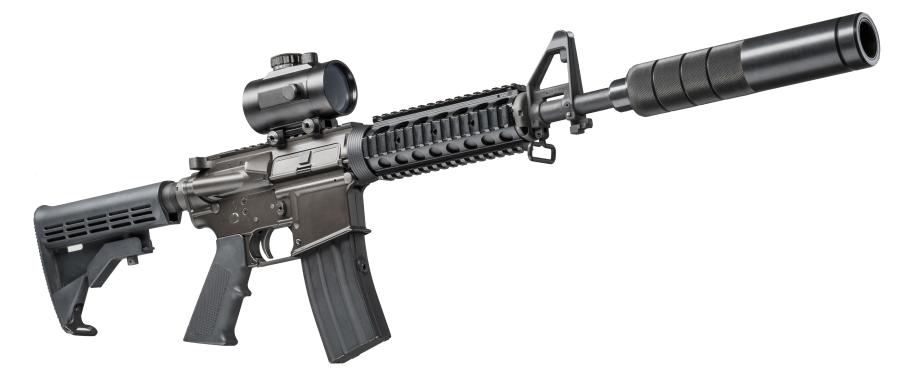

## **COLT M4-A3 CENTURION**

| Weight                                | 2,73 kg                     |
|---------------------------------------|-----------------------------|
| Length (with stock folded / unfolded) | 84 cm/ 92 cm                |
| Effective firing range                | 200 m                       |
| Performance time, accumulator         | up to 30 h, Li+(3 Ah; 7,4V) |

Metal body with thermoplastic polymer elements. Breechblock reloading. Special LASERWAR scope. Authentic look of the optical system. Picatinny rails for collimator sights.