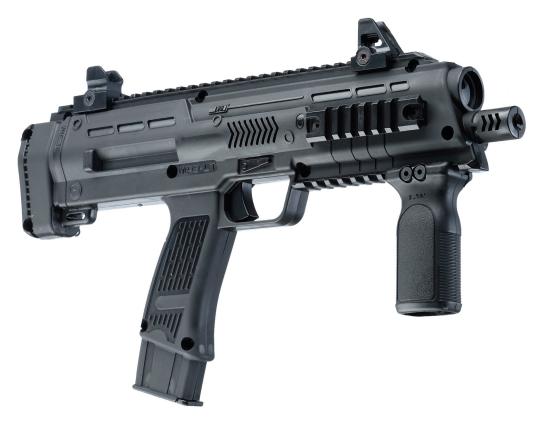

### **OUR PRIDE**

The second game model - which is the MP9-LT Phoenix - is not just a blaster. It is a whole set of tried and tested solutions, which are based on laser tag games specifics. Stock construction, the shape of the gun grip and the tactical grip, Picatinny rails, false barrel and the OLED display are among those solutions. Light and comfortable, the blaster can be used even by younger players. The 780 gram Phoenix has survived crash tests, during which it was dropped down from the 8th floor of a building, hit over a wall, and crossed over by a 20 tonne machine. Having been through such tests, it still worked fine and got the reputation of the strongest game model.

# MP-9LT PHOENIX

| Weight                        | 0,78 kg                        |
|-------------------------------|--------------------------------|
| Length                        | 39,5 cm                        |
| Effective firing range        | 300 m                          |
| Performance time, accumulator | up to 30 h , Li+(2,2 Ah; 7,4V) |

Ergonomic stock, perfect grip, bright OLED display, reliable reload button, loud speaker.