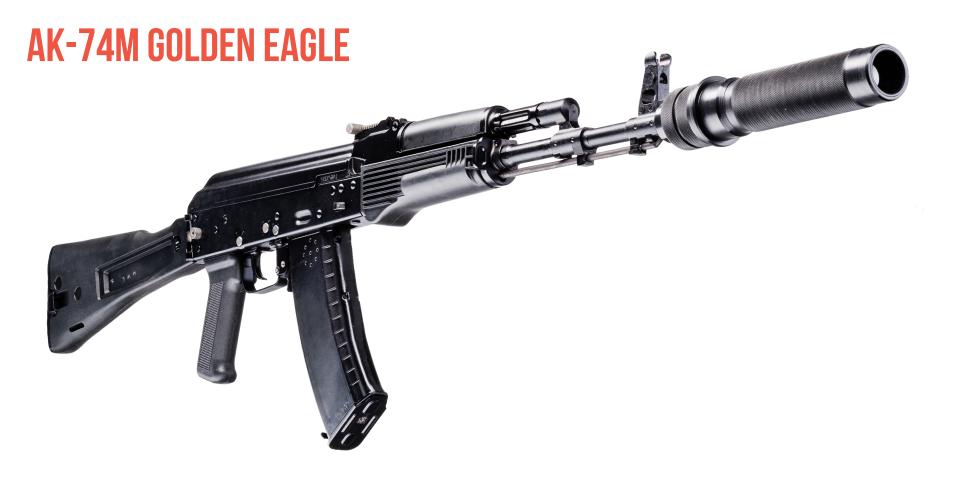

#### **SUBMACHINE GUNS AND ASSAULT RIFLES**

- 24 AKM LEGEND
- 25 AK-74M GOLDEN EAGLE
- 26 Colt M4-A3 CENTURION
- 27 HK-416 BERGMAN
- 28 AKS-74U FALCON
- 29 AS VAL SHADOW
- 30 HL-G36-CV BUNDESWEHR
- 31 ACR MASADA