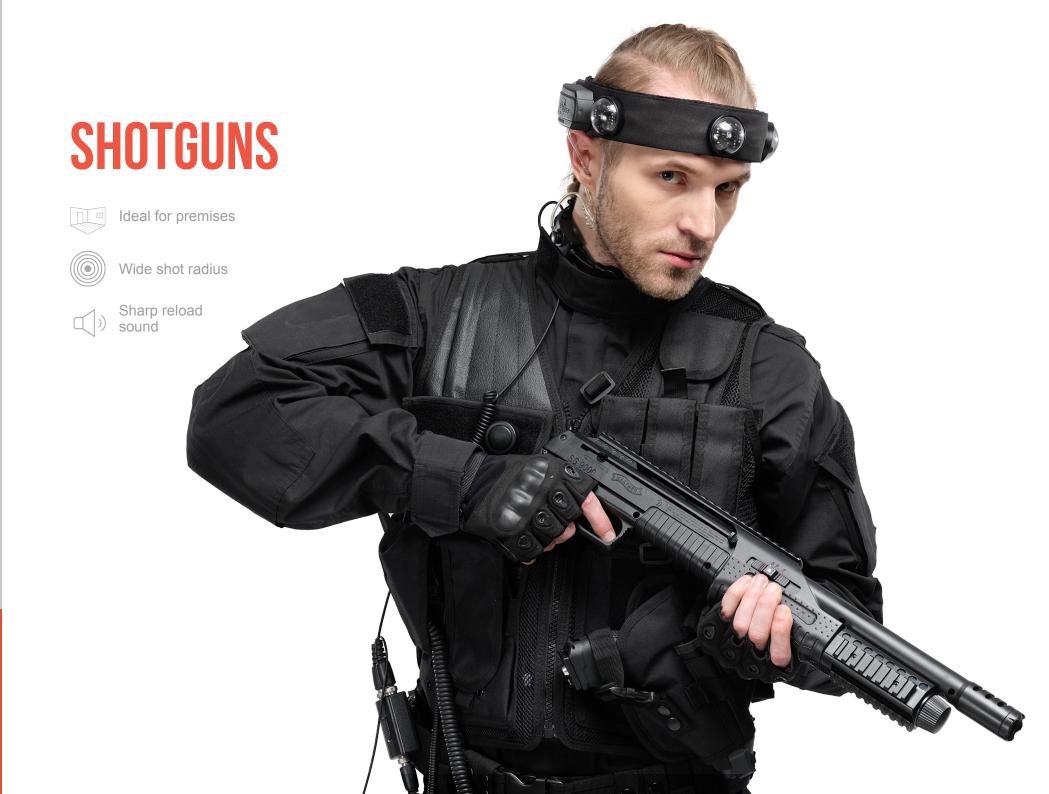

#### **UNCONVENTIONAL DESIGN**

The shotguns presented in this section are fitted with a scope barrel that has been specially designed for them. This makes them first of their kind. The play sets are ideal for short distances, they can be used inside premises, for their effective firing range is 40 metres. The shot radius allows the player to knock down several rivals by pressing the trigger just once.

#### **ERGONOMIC AND BOLD**

The special feature of shotguns is their ergonomic pistol grip and anatomically shaped handguard. Thanks to the corrugated surface and the nice shape, the grips are comfortable to hold and players' hands won't get tired even after a long game. The shotguns will suit those players who are brave enough to burst into a group of rivals and open fire. If you are a bold guns lover and pull no punches with your enemies, then you must go for a shotgun.

#### **TECHNICAL CHARACTERISTICS**

The lithium-ion accumulators fitted inside of the shotguns guarantee up to 30 hours of continuous operation. Besides, the Picatinny rails can be used for attaching extra equipment.