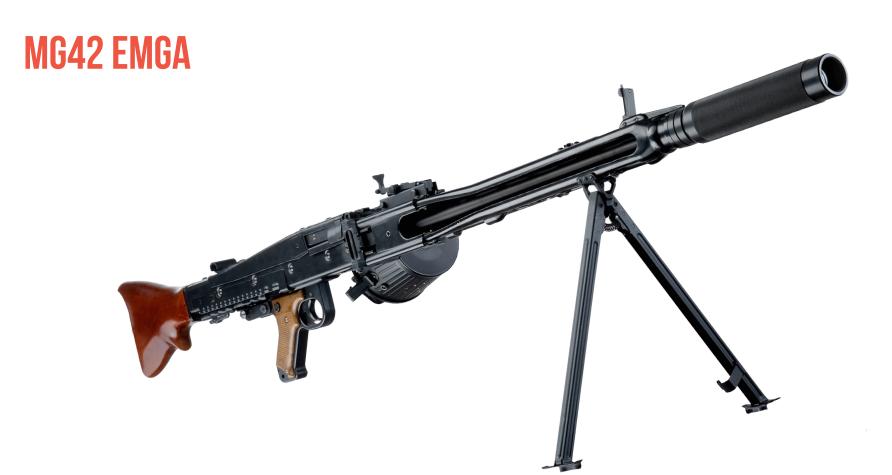

| Weight                        | 5.6 kg                        |
|-------------------------------|-------------------------------|
| Length                        | 135 cm                        |
| Effective firing range        | 300 m                         |
| Performance time, accumulator | up to 30 h, Li+(2,2 Ah; 7,4V) |

«EMGA» based on airsoft prototype amazing quality: the robust housing is made of metal. Arm gun is equipped with a grooved overlap that allows you to firmly hold MG42. The butt is made of wood, has a characteristic form of «fish tail», which allows you to keep comfortable against the shoulder and allows for the retention of the left hand when firing with the bipod.