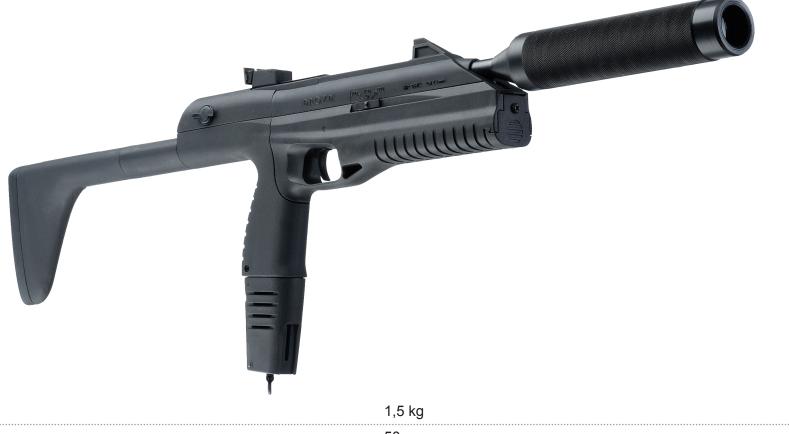

# MP-661 DROZD

| Weight                        | 1,5 kg                        |
|-------------------------------|-------------------------------|
| Length                        | 50 cm                         |
| Effective firing range        | 150 m                         |
| Performance time, accumulator | up to 30 h, Li+(0,8 Ah; 7,4V) |

The Drozd submachine gun for laser tag is based on the MP-661K airsoft gun produced by Izhmash. It is compact and lightweight. Therefore, women and children are the target market for this model.