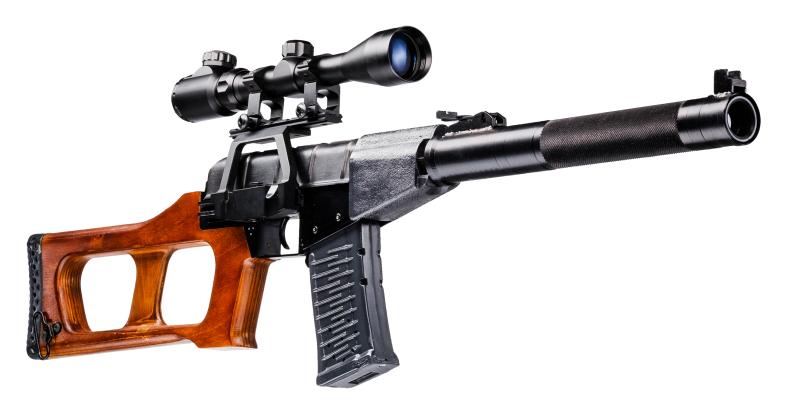

## **VVS VINTOREZ ALFA**

| Weight                        | 2,6 kg                      |
|-------------------------------|-----------------------------|
| Length                        | 89,5 cm                     |
| Effective firing range        | 175 m                       |
| Performance time, accumulator | up to 30 h, Li+(3 Ah; 7,4V) |

The new feature of the model is its steel body. Even the silencer, which has a fitted in optical system, and the gun barrel are made from steel (this is its main distinction from the previous versions). As a result, the weight of the Vintorez ALFA has increased and has become identical to that of its combat prototype. It became more reliable, too. Recommended for renting out.