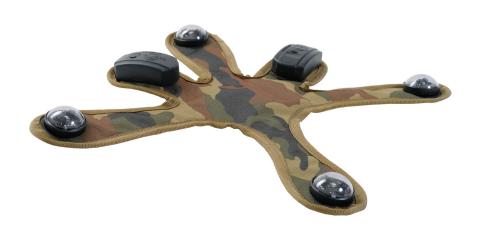

| Weight                        | 1 kg                          |
|-------------------------------|-------------------------------|
| Performance time, accumulator | up to 24 h, SLA (1,2 Ah; 12V) |

The Covers are cross-shaped pieces of fabric with the fitted on them defeat sensors. Their purpose is transforming a tactical helmet into a decent laser tag play set. Absolutely any tactical helmet can be transformed for a laser tag game just like that.