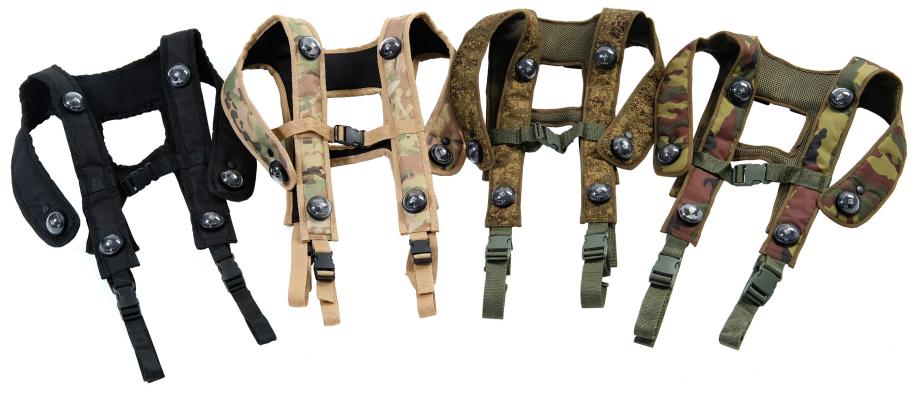

#### **SMART RGB HEADBAND**

| Weight                         | 3,17 kg |
|--------------------------------|---------|
| •••••••••••••••••••••••••••••• |         |
| Performance time, accumulator  | 80 cm   |

LASERWAR would like to introduce its unique Smart RGB headband. It is the result of long painstaking work of our company. We have no doubts about the fact that the headband will strongly influence the game process and will meet the demands of many players. The use of the term «smart» is no coincidence, for it is, indeed, a smart RGB headband. This device, unique of its kind, makes it possible to view laser tag at a different angle. Each defeat sensor has a vibration motor. Only the sensors that receive the infrared impulse will go off. There is a special setting used for activating the background light, it has 15 brightness levels. This parameter can be adjusted depending on the type of the play field on which the action takes place.