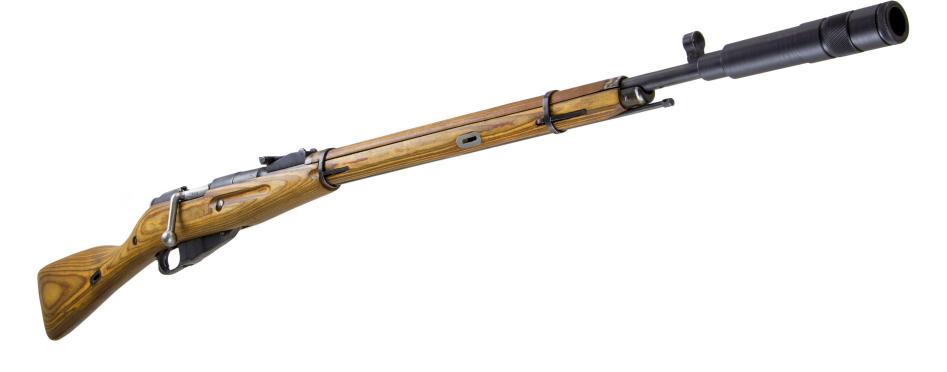

## **MOSIN-NAGANT**

| Weight                        | 4,3 kg                         |
|-------------------------------|--------------------------------|
| Length                        | 138 cm                         |
| Effective firing range        | 200 m                          |
| Performance time, accumulator | up to 30 h, Li+ (2,2 Ah; 7,4V) |

The Mosin-Nagant is the famous Russian small arms model. It was used in the Russo-Japanese War, the WW1, and afterwards served well the soldiers of the Red Army during the hard period of the Great Patriotic War.