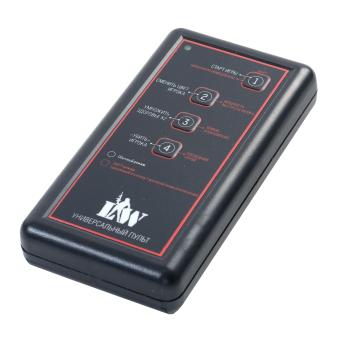

## **UNIVERSAL REMOTE**

| Weight       | 0,134 kg          |
|--------------|-------------------|
| Size         | 13,5 x 7 x 2,5 cm |
| Power source | 3 V               |

Has a specially developed motherboard. Compared to the older versions, its chief advantage is the improved power wiring, data tracks and SMD electronic circuits. We have managed to increase the quality of the electronic components by applying to it a triple layer of coating.