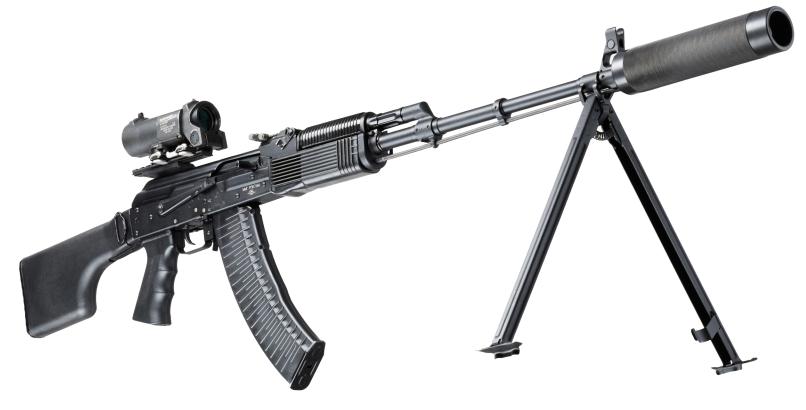

# **RPK-74M HAIL**

| Weight                        | 5,5 kg                        |
|-------------------------------|-------------------------------|
| Length                        | 123 cm                        |
| Effective firing range        | 250m                          |
| Performance time, accumulator | up to 30 h, Li+(2,2 Ah; 7,4V) |

Based on a replica of the RPK-74M produced by Izhmash. Reliable steel frame with polyamide inserts. Fitted with rails similar to dovetail used for mounting a scope. The steel foldable bipods are very comfortable and easy to use.