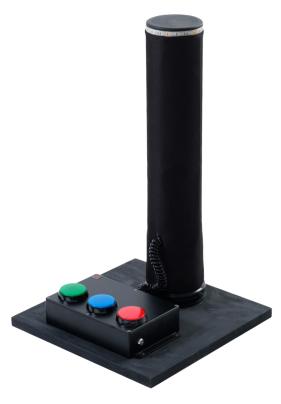

The LASERWAR laser biathlon successfully passed beta testing during two big events (the Russian Federation Ministry of Defense Innovations Day and the Moscow City Day). The laser module we use is a class 1 laser product. Which means it is safe under all conditions of normal use. The biathlon set comes with a belt which makes carrying the rifle around comfortable. The design features of the belt make it possible for a player to take the rifle off from it and prepare to shoot and then hang it behind one's back just as quickly.

#### **LASER BIATHLON 2.0**

| Weight                        | 17,35 kg                      |
|-------------------------------|-------------------------------|
| Length                        | 120 x 32 cm                   |
| Performance time, accumulator | up to 10 h, SLA (2,2 Ah; 12V) |