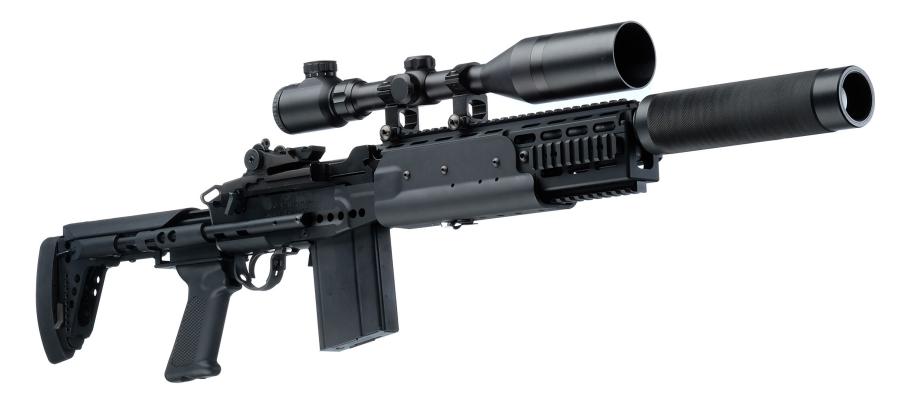

## M14 DELTA FORCE

| Weight                                | 4 kg                        |
|---------------------------------------|-----------------------------|
| Length (with stock folded / unfolded) | 93 cm / 105 cm              |
| Effective firing range                | 220 m                       |
| Performance time, accumulator         | up to 30 h, Li+(3 Ah; 7,4V) |

This sniper rifle is based on a G&G airsoft frame. Made from impact resistant plastic and metal alloy with added steel elements. The model has been made to a high standard and is very reliable, so we have managed to preserve the original functions of all its control elements.