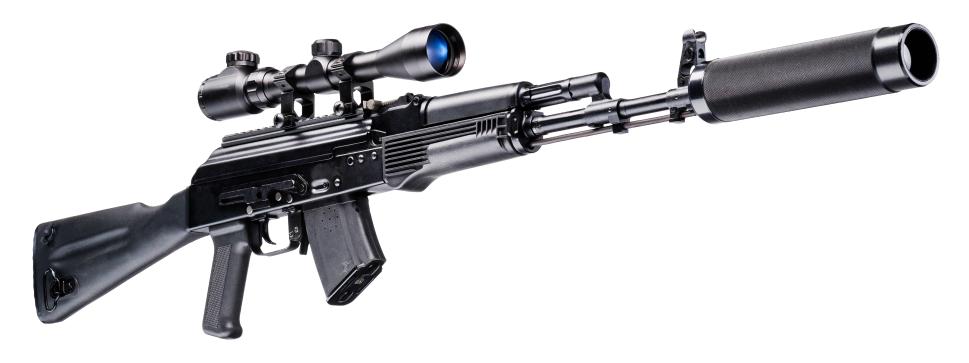

## **SVD TITAN**

| Weight                        | 4,1 kg                      |
|-------------------------------|-----------------------------|
| Length                        | 136 cm                      |
| Effective firing range        | 250 m                       |
| Performance time, accumulator | up to 30 h, Li+(3 Ah; 7,4V) |

This sniper rifle is based on a replica of an SVD produced by Izhmash. The production of play sets based on the SVD replica started off mid 2012. The barrel of the new SVD is made from steel. This allowed to leave the scopes unchanged.