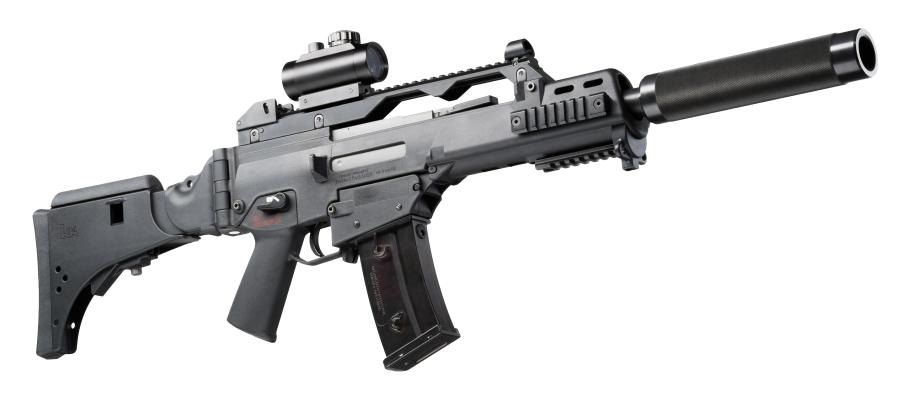

## **KRECHET**

| Weight                        | 0,3 kg                         |
|-------------------------------|--------------------------------|
| Length                        | 17,5 cm                        |
| Effective firing range        | 40 m                           |
| Performance time, accumulator | up to 20 h, Li+ (1,4 Ah; 7,4V) |

KRECHET is one of the three unique LASERWAR blasters. It is one of the best blasters available for renting out due to its reliability and durability characteristics. Inspired by the legendary Glock. Using that as a basis was no coincidence.