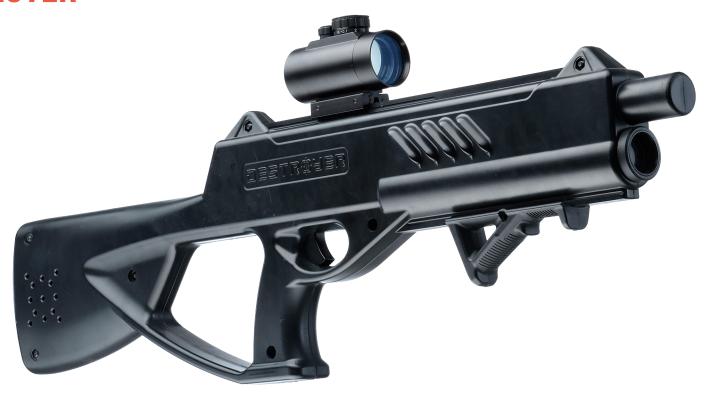

## **DESTROYER**

| Weight                        | 2,2 kg                        |
|-------------------------------|-------------------------------|
| Length                        | 74 cm                         |
| Effective firing range        | 80 m                          |
| Performance time, accumulator | up to 48 h, Li+(2,2 Ah; 7,4V) |