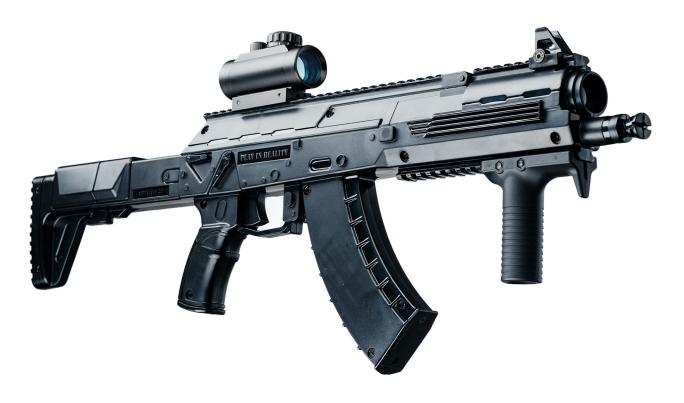

#### **UNIVERSAL WEAPON**

The first one was a universal assault rifle with a strong body. The resulting product came out ideal - loved by both adults and children, it had good length and comfortable scopes. Effective firing range - 250 metres. The big stock is comfortable to hold against one's shoulder. The Picatinny rails have been specially added for any extras. What's more, the device produces a loud sound and has a fitted in OLED screen, on which a player's health and ammunition amount are displayed.

## **AK-12LT PREDATOR**

| Weight                        | 1 kg                          |
|-------------------------------|-------------------------------|
| Length                        | 70 cm                         |
| Effective firing range        | 80 - 160 m                    |
| Performance time, accumulator | up to 30 h, Li+(2,2 Ah; 7,4V) |

The blaster body is made from impact resistant plastic with added polymer components, making it light and durable. The AK-12LT play set looks almost identical to its combat prototype developed by Izhmash in 2012.