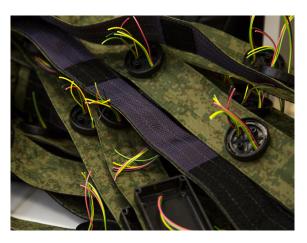

#### **REGISTERING AND INDICATION SYSTEMS**

In this section, you will discover everything that registers hits in laser tag games: Smart RGB bands, vests, wireless helmets with covers. The functions of multiple zones, vibroindication and of the background light have been actualized in all our products. They have been fitted with an anti-cheat sistem. If you are hit, this will be recorded by the system of electronics. No need for arguments, proof or witnesses. The extra bright LEDs used on our products will be visible throughout the shot length. In conclusion, the modern laser tag hits registering sensors have a multi-level player notification system.

#### **COMFORTABLE BANDS**

The Smart RGB bands have a removable cuff. If you are renting your equipment out, then you will only need to change the cuffs in order to be able to supply your players with clean headbands. The polycarbonate body of the sensors is impossible to break.

#### TACTICAL VESTS

The tactical vests are fitted with defeat sensors as well as with the MOLLE system, which allows to attach additional pockets and a water pack to it.