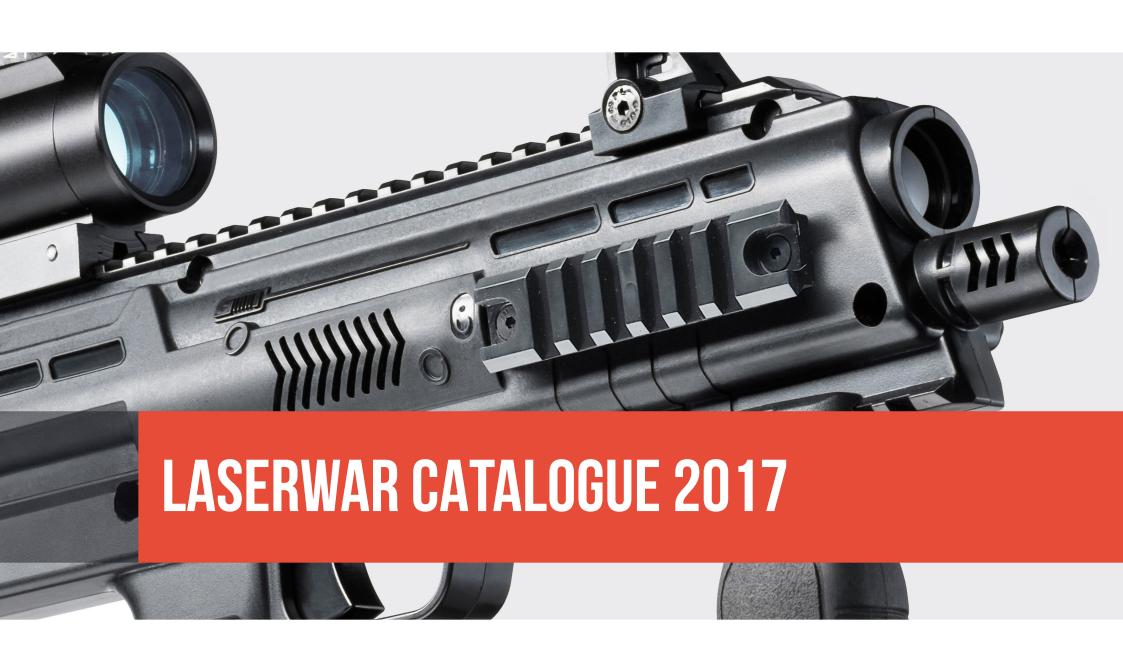

# LASERWAR LASER TAG EQUIPMENT

LASERWAR company started up in 2006. The LASERWAR brand name takes its origin from one of the first laser tag clubs in Russia (based in Smolensk). The experience accumulated over time helped develop own platform for laser tag equipment production. The company started developing and producing laser tag equipment. In order to differentiate our equipment from the one produced by other companies, starting from 2008, we have been using LASERWAR brand name for our products.

It has now been 10 years since then. The tremendous work done during that time made LASERWAR the leading developer and producer of outdoor laser tag equipment on the territory of the Russian Federation. We have customers in over 60 countries of the world, and this figure is growing day by day.