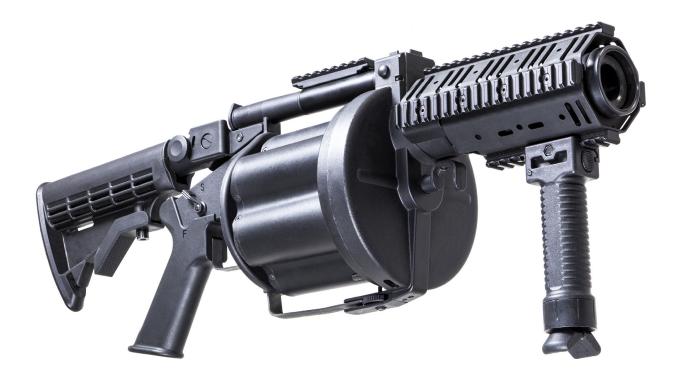

This six-chamber grenade launcher is based on the M32 MGL model made by Milkor(Pty)Ltd. The body is made from aluminium and impact resistant ABS plastic. The five Weaver rails can be used for attaching various equipment, starting from a scope and ending with a tactical grip and a laser aimfinder. There are two positons for the stock.