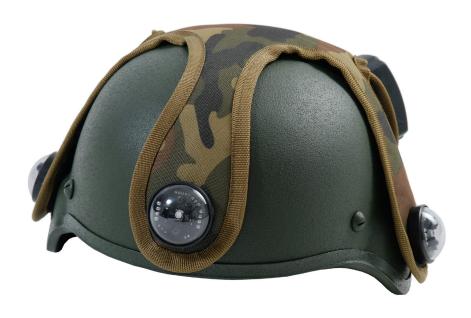

## **TACTICAL HELMET**

## **COVER**

| Weight                        | 1,6 kg                   |
|-------------------------------|--------------------------|
| Performance time, accumulator | up to 24 h, Li+ (2,2 Ah) |

A replica of the MICH tactical helmet. Integrated defeat sensors and LEDs. Adjustable size. Made from impact resistant ABS plastic. High quality soft shock absorbing pads inside for added comfort.