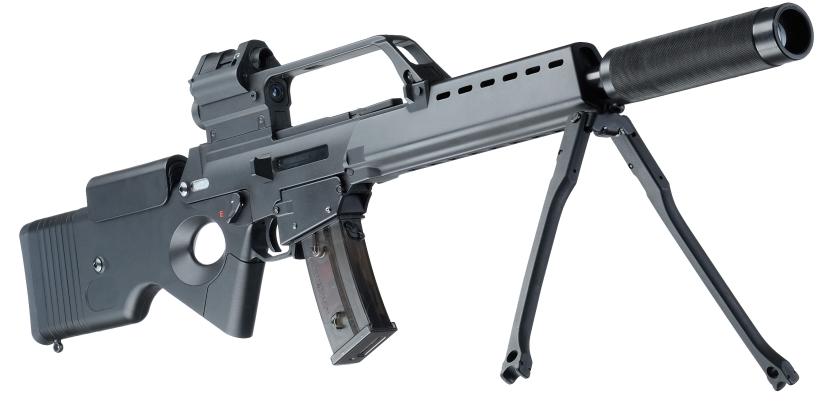

#### **UNIVERSAL WEAPON**

The first one was a universal assault rifle with a strong body. The resulting product came out ideal - loved by both adults and children, it had good length and comfortable scopes. Effective firing range - 250 metres. The big stock is comfortable to hold against one's shoulder. The Picatinny rails have been specially added for any extras. What's more, the device produces a loud sound and has a fitted in OLED screen, on which a player's health and ammunition amount are displayed.

## **AK-12LT PREDATOR**

| Weight                        | 1 kg                          |
|-------------------------------|-------------------------------|
| Length                        | 70 cm                         |
| Effective firing range        | 80 - 160 m                    |
| Performance time, accumulator | up to 30 h, Li+(2,2 Ah; 7,4V) |

The blaster body is made from impact resistant plastic with added polymer components, making it light and durable. The AK-12LT play set looks almost identical to its combat prototype developed by Izhmash in 2012.