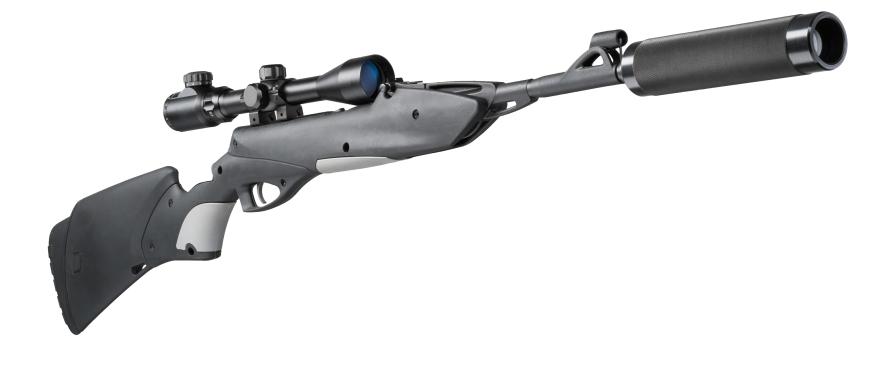

## **VVS VINTOREZ ALFA**

| Weight                        | 2,6 kg                      |
|-------------------------------|-----------------------------|
| Length                        | 89,5 cm                     |
| Effective firing range        | 175 m                       |
| Performance time, accumulator | up to 30 h, Li+(3 Ah; 7,4V) |

The new feature of the model is its steel body. Even the silencer, which has a fitted in optical system, and the gun barrel are made from steel (this is its main distinction from the previous versions). As a result, the weight of the Vintorez ALFA has increased and has become identical to that of its combat prototype. It became more reliable, too. Recommended for renting out.