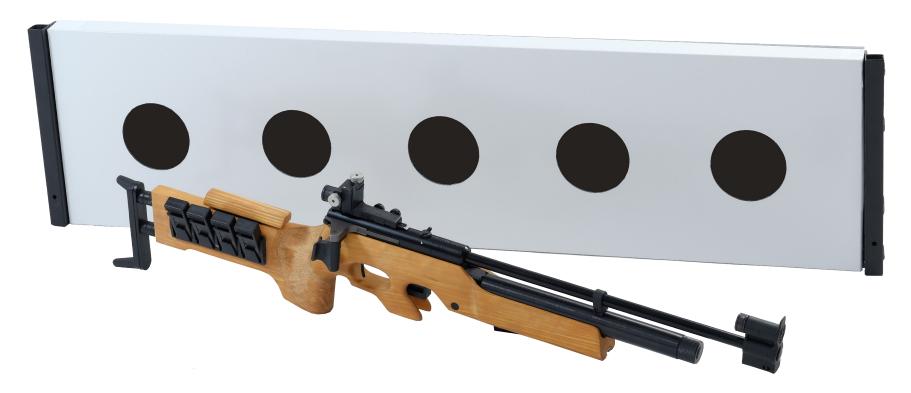

**SNIPER RIFLES** 

High shot precision and long firing range

Authentic look

Doubled damage

### **EXCEPTIONAL PRODUCTS QUALITY**

In this section, you will find sniper rifles that are perfect for laser tag combats. A sniper must be able to disguise himself, to find the target and be composed when shooting. A good sniper can kill a whole group of players on his own. Therefore, the weapons must meet a certain criteria. If you are not put off by cold blooded combat and powerful single shots, LASERWAR rifles are exactly what you need.

#### **OUTSTANDING SCOPES**

No play set can do without scopes, this is why they deserve particular attention. With the built-in LASERWAR scopes one can shoot a target as far as 500 m away. It is not possible to achieve such results in paintball or airsoft. In laser tag, a sniper can determine the outcome of a battle. Special scopes are required for such distance. The range of LASERWAR scopes is represented by various types, such as scopes with magnification, a mini-collimator, and with various diameter lens. The adjustment screws, target reticle backlight and brightness level adjustment drum have all been preserved.

### **TECHNICAL SPECIFICATIONS**

LASERWAR li-ion accumulators will not let a player down during long battles. The rifles will operate for up to 30 hours without the need to be recharged. The play sets look awesome: stocks with cheekpads, breechblock reload, special tubes imitating a sniper rifle silencer. Each detail of play sets is authentic. Fully integrated electronics. This is what makes LASERWAR equipment special.