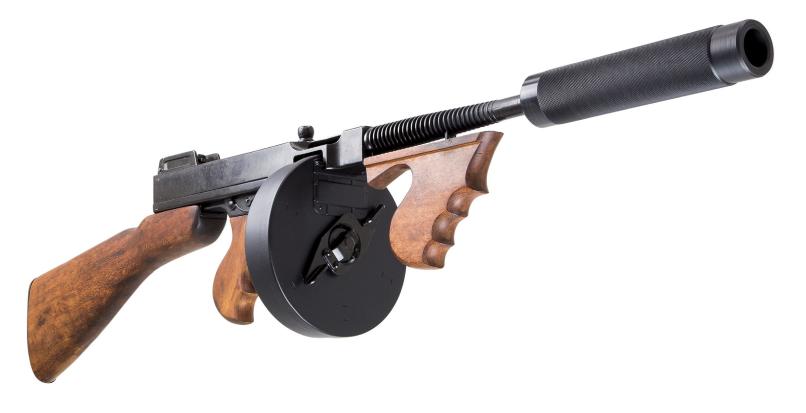

## THOMPSON'S SUBMASHINE GUN M1A1

| Weight                        | 4,6 kg                         |
|-------------------------------|--------------------------------|
| Length                        | 100 cm                         |
| Effective firing range        | 185 m                          |
| Performance time, accumulator | up to 30 h, Li+ (2,2 Ah; 7,4V) |

The Thompson's submachine gun M1A1 is a simplified version of the M1928 model designed during the war time to lower production costs (made in 1943). Used to have a free breechblock, reload grip on the right-hand side of the receiver, wooden handguard, the barrel without finning or muzzle break, and was only used with a box magazine.