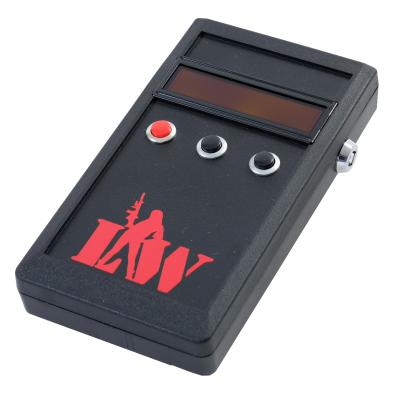

## PRO REMOTE

| Weight                        | 0,3 kg             |
|-------------------------------|--------------------|
| Size                          | 15 x 8 x 3 cm      |
| Performance time, accumulator | Li (2,2 Ah; 7,4 V) |

The Pro remote is a real portative station that can replace a computer. The rough surface of the plastic body makes holding it comfortable and the player is not likely to drop it. The unique wide OLED display stays bright in the sun and all the parametrs it shows are clearly displayed. This is very convenient.