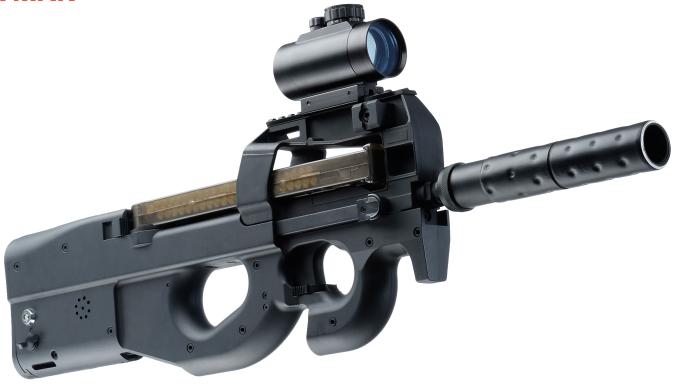

# P-90 KAYMAN

| Weight                        | 2,76 kg                        |
|-------------------------------|--------------------------------|
| Length                        | 69 cm                          |
| Effective firing range        | 150 m                          |
| Performance time, accumulator | up to 30 h, Li+(0,75 Ah; 7,4V) |

The R90 play set is based on the Classic Army airsoft gun. The compact size and light weight are the main advantages of this model. The body is made from impact resistant ABS plastic. The assembly scheme of the bullpup type allowed our specialists to fully integrate the electronics inside.