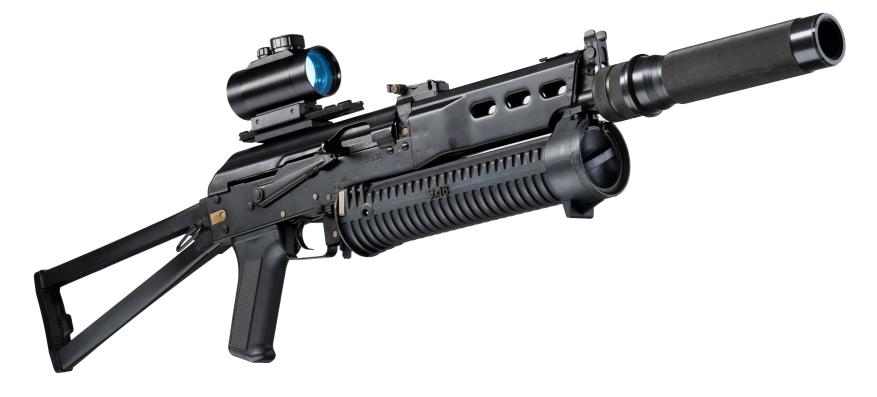

#### **UNIVERSAL WEAPON**

The first one was a universal assault rifle with a strong body. The resulting product came out ideal - loved by both adults and children, it had good length and comfortable scopes. Effective firing range - 250 metres. The big stock is comfortable to hold against one's shoulder. The Picatinny rails have been specially added for any extras. What's more, the device produces a loud sound and has a fitted in OLED screen, on which a player's health and ammunition amount are displayed.

## **AK-12LT PREDATOR**

| Weight                        | 1 kg                          |
|-------------------------------|-------------------------------|
| Length                        | 70 cm                         |
| Effective firing range        | 80 - 160 m                    |
| Performance time, accumulator | up to 30 h, Li+(2,2 Ah; 7,4V) |

The blaster body is made from impact resistant plastic with added polymer components, making it light and durable. The AK-12LT play set looks almost identical to its combat prototype developed by Izhmash in 2012.