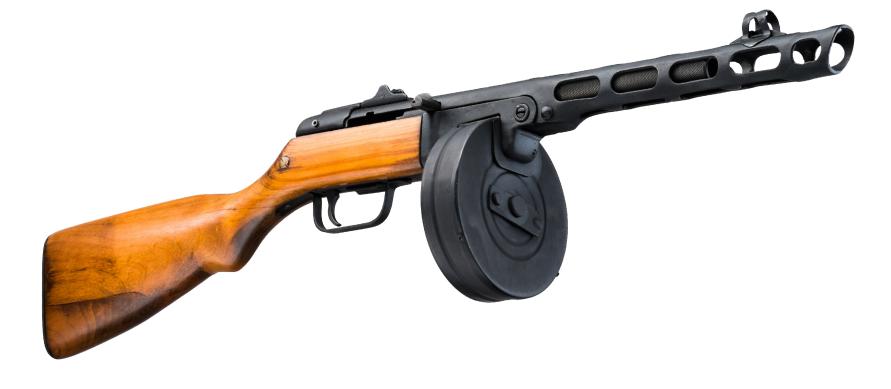

## **PPSH**

| Weight                        | 3,17 kg                     |
|-------------------------------|-----------------------------|
| Length                        | 80 cm                       |
| Effective firing range        | 100 m                       |
| Performance time, accumulator | up to 30 h, Li+(3 Ah; 7,4V) |

Based on the PPSH-M pneumatic air gun produced by the LLC Molot-Firearms. The play set can be switched on by means of the fire mode selector located next to the trigger. The charger jack is at the back of the stock and is protected by a special plug.