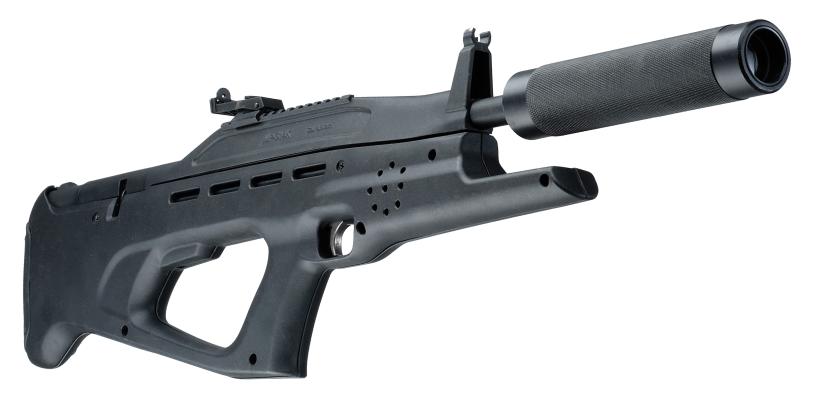

#### **UNIVERSAL WEAPON**

The first one was a universal assault rifle with a strong body. The resulting product came out ideal - loved by both adults and children, it had good length and comfortable scopes. Effective firing range - 250 metres. The big stock is comfortable to hold against one's shoulder. The Picatinny rails have been specially added for any extras. What's more, the device produces a loud sound and has a fitted in OLED screen, on which a player's health and ammunition amount are displayed.

### **OUR PRIDE**

The second game model - which is the MP9-LT Phoenix - is not just a blaster. It is a whole set of tried and tested solutions, which are based on laser tag games specifics. Stock construction, the shape of the gun grip and the tactical grip, Picatinny rails, false barrel and the OLED display are among those solutions. Light and comfortable, the blaster can be used even by younger players. The 780 gram Phoenix has survived crash tests, during which it was dropped down from the 8th floor of a building, hit over a wall, and crossed over by a 20 tonne machine. Having been through such tests, it still worked fine and got the reputation of the strongest game model.