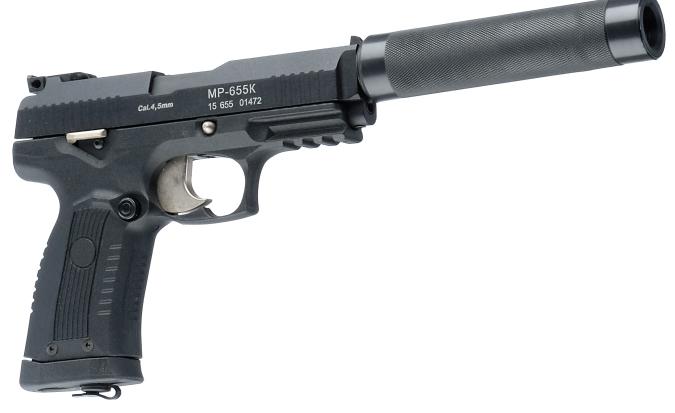

## **KRECHET**

| Weight                        | 0,3 kg                         |
|-------------------------------|--------------------------------|
| Length                        | 17,5 cm                        |
| Effective firing range        | 40 m                           |
| Performance time, accumulator | up to 20 h, Li+ (1,4 Ah; 7,4V) |

KRECHET is one of the three unique LASERWAR blasters. It is one of the best blasters available for renting out due to its reliability and durability characteristics. Inspired by the legendary Glock. Using that as a basis was no coincidence.