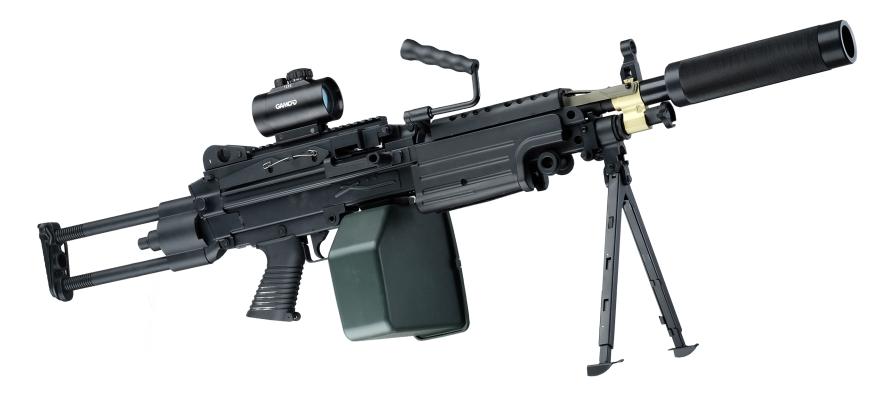

### **FN MINIMI ESKADRON**

| Weight                        | 7 kg                          |
|-------------------------------|-------------------------------|
| Length                        | 130 cm                        |
| Effective firing range        | 250 m                         |
| Performance time, accumulator | up to 30 h, Li+(2,2 Ah; 7,4V) |

The combat version of this hand machine gun was designed by a Belgian company FN Herstal. Its batch production started at the beginning of the 1980s. The machine gun has foldable bipods and an open sight. Metal body with aluminium inserts. The handguard is made from impact resistant ABS plastic, the barrel is metal alloy. Renting out is not recommended.