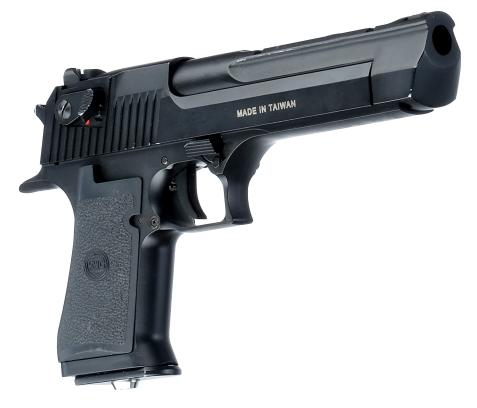

# **DESERT EAGLE**

| Weight                        | 0,9 kg                         |
|-------------------------------|--------------------------------|
| Length                        | 27 cm                          |
| Effective firing range        | 40 m                           |
| Performance time, accumulator | up to 10 h, Li+(0,75 Ah; 7,4V) |

The Desert Eagle is the number one choice used in films, computer games and TV programs. The prototype of this pistol was used during the filming of the Snatch, the Predator, as well as in many movies starring Arnold Schwarzenegger. Players can hold the lightweight pistol with only one hand, which makes the Desert Eagle play set an ideal additional weapon for a sniper or a stormtrooper.