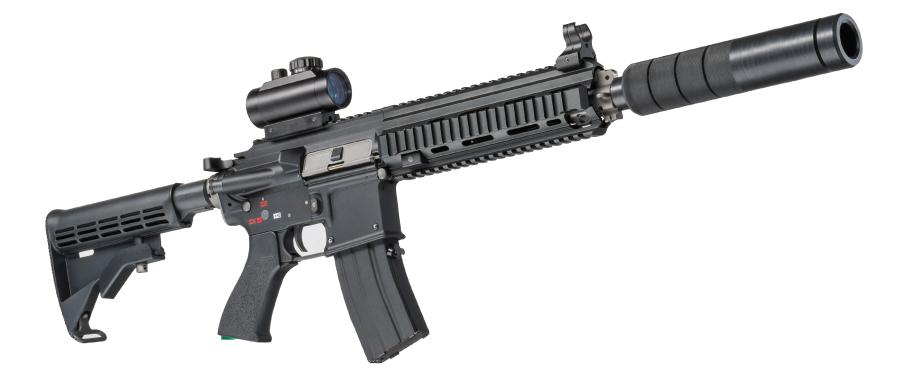

# **HK-416 BERGMAN**

| Weight                                | 3 kg                          |
|---------------------------------------|-------------------------------|
| Length (with stock folded / unfolded) | 86 cm / 94 cm                 |
| Effective firing range                | 185 m                         |
| Performance time, accumulator         | up to 30 h, Li+(2,2 Ah; 7,4V) |

The original Heckel & Koch 416 assault rifle was created in 2004 as an alternative to the American M-4 and M-16. Based on an air gun. Metal body with impact resistant plastic elements. Fully integrated electronics and accumulators. No backlash.