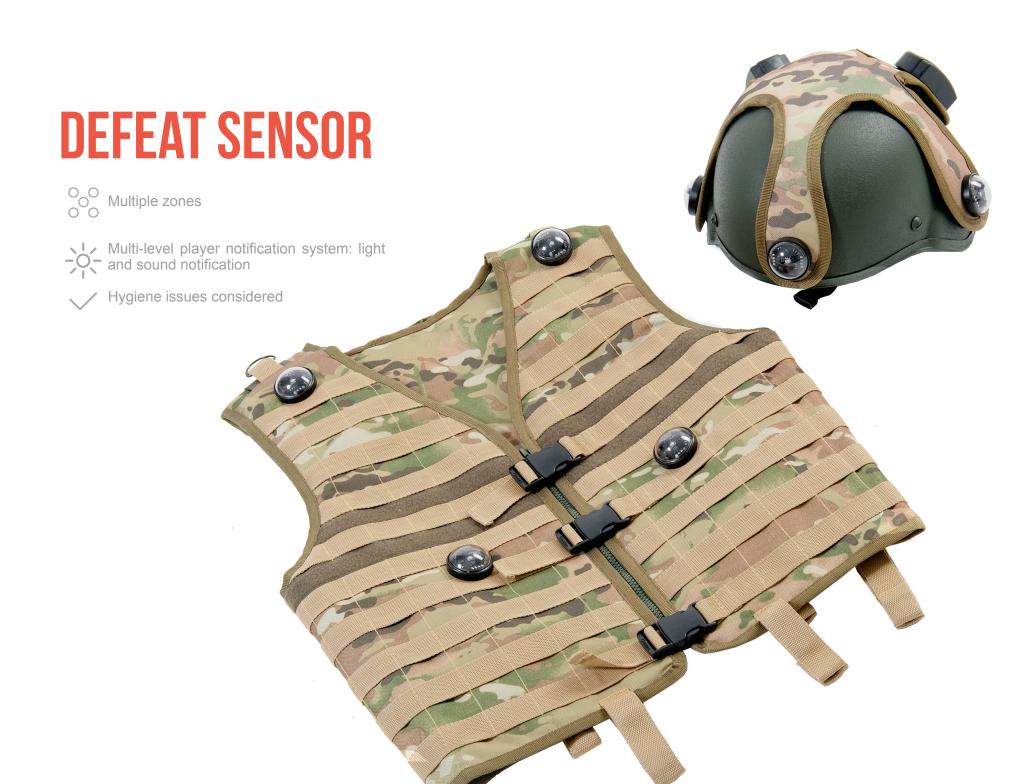

#### **REGISTERING AND INDICATION SYSTEMS**

In this section, you will discover everything that registers hits in laser tag games: Smart RGB bands, vests, wireless helmets with covers. The functions of multiple zones, vibroindication and of the background light have been actualized in all our products. They have been fitted with an anti-cheat sistem. If you are hit, this will be recorded by the system of electronics. No need for arguments, proof or witnesses. The extra bright LEDs used on our products will be visible throughout the shot length. In conclusion, the modern laser tag hits registering sensors have a multi-level player notification system.

#### TACTICAL VESTS

The tactical vests are fitted with defeat sensors as well as with the MOLLE system, which allows to attach additional pockets and a water pack to it.

#### **PROTECTIVE HELMETS**

The protective helmets are true copies of the real helmets which military services are equipped with. Depending on the edition, they either come with a cover or without one. They can be regulated to fit any head size. The helmet is padded with soft shock absorbing material. Therefore, the helmets do not create any discomfort during the game.