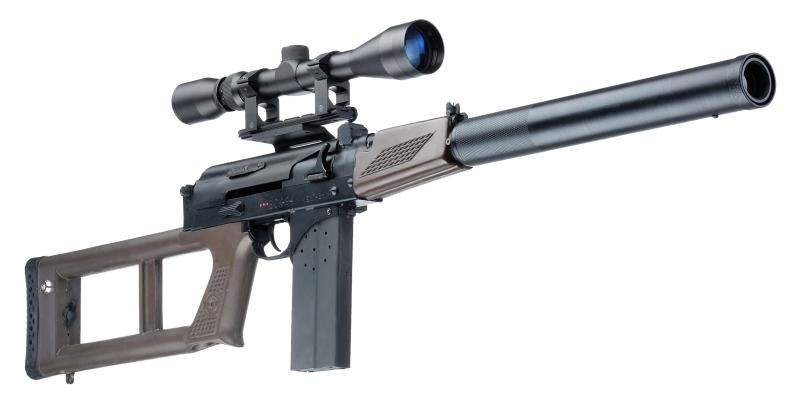

## **VVS VINTOREZ ALFA**

| Weight                        | 2,6 kg                      |
|-------------------------------|-----------------------------|
| Length                        | 89,5 cm                     |
| Effective firing range        | 175 m                       |
| Performance time, accumulator | up to 30 h, Li+(3 Ah; 7,4V) |

The new feature of the model is its steel body. Even the silencer, which has a fitted in optical system, and the gun barrel are made from steel (this is its main distinction from the previous versions). As a result, the weight of the Vintorez ALFA has increased and has become identical to that of its combat prototype. It became more reliable, too. Recommended for renting out.