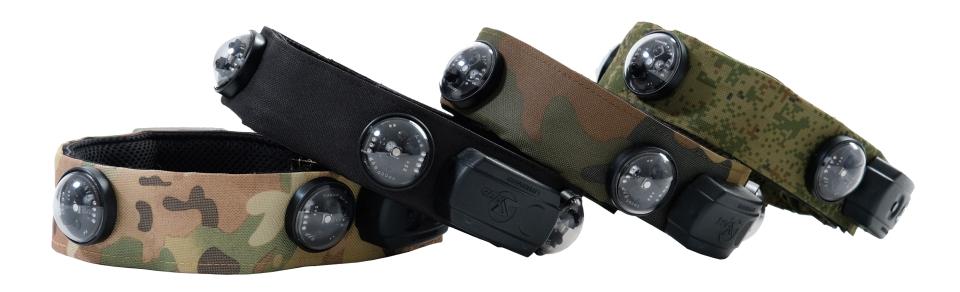

#### **COMFORTABLE BANDS**

The Smart RGB bands have a removable cuff. If you are renting your equipment out, then you will only need to change the cuffs in order to be able to supply your players with clean headbands. The polycarbonate body of the sensors is impossible to break.

LASERWAR would like to introduce its unique Smart RGB headband. It is the result of long painstaking work of our company. We have no doubts about the fact that the headband will strongly influence the game process and will meet the demands of many players. The use of the term «smart» is no coincidence, for it is, indeed, a smart RGB headband. This device, unique of its kind, makes it possible to view laser tag at a different angle. Each defeat sensor has a vibration motor. Only the sensors that receive the infrared impulse will go off. There is a special setting used for activating the background light, it has 15 brightness levels. This parameter can be adjusted depending on the type of the play field on which the action takes place.