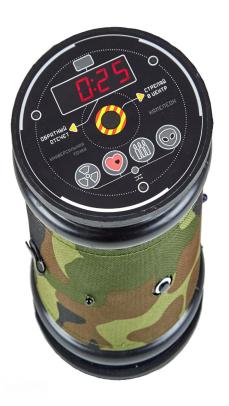

#### **LASER BIATHLON 2.0**

| Weight                        | 17,35 kg                      |
|-------------------------------|-------------------------------|
| Length                        | 120 x 32 cm                   |
| Performance time, accumulator | up to 10 h, SLA (2,2 Ah; 12V) |

The LASERWAR laser biathlon successfully passed beta testing during two big events (the Russian Federation Ministry of Defense Innovations Day and the Moscow City Day). The laser module we use is a class 1 laser product. Which means it is safe under all conditions of normal use. The biathlon set comes with a belt which makes carrying the rifle around comfortable. The design features of the belt make it possible for a player to take the rifle off from it and prepare to shoot and then hang it behind one's back just as quickly.