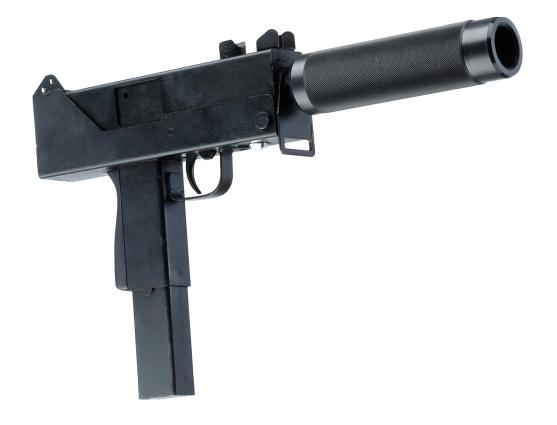

# M-10 INGRAM

| Weight                        | 1,7 kg                      |
|-------------------------------|-----------------------------|
| Length                        | 41 cm                       |
| Effective firing range        | 150 m                       |
| Performance time, accumulator | up to 30 h, Li+(3 Ah; 7,4V) |

The body is entirely made from steel, which is the chief advantage of the new submachine gun and which makes it a great model for renting out. The electronic components are compactly fitted inside of the frame.