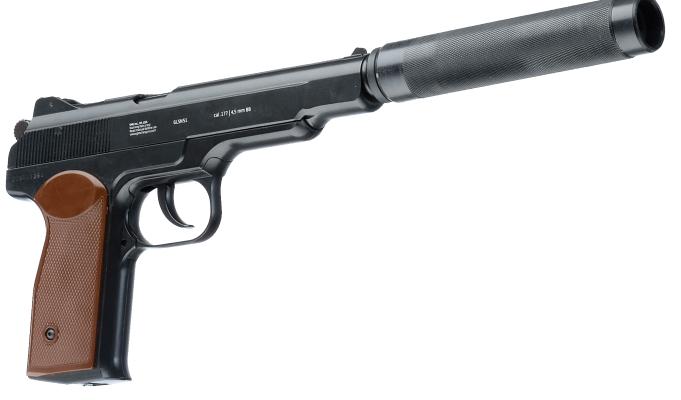

# **APB STECHKIN**

| Weight                        | 0,95 kg                       |
|-------------------------------|-------------------------------|
| Length                        | 37,5 cm                       |
| Effective firing range        | 80 m                          |
| Performance time, accumulator | up to 10 h, Li+(0,8 Ah; 7,4V) |

The Stechkin automatic pistol is certainly one of the best domestically manufactured pistol models. Despite the fact that the APB was discontinued five years after the start of the batch manufacture, it is still being used by the subdivisions of the SRRT, the special forces and the OMON. We just improved it and brought it back to life.