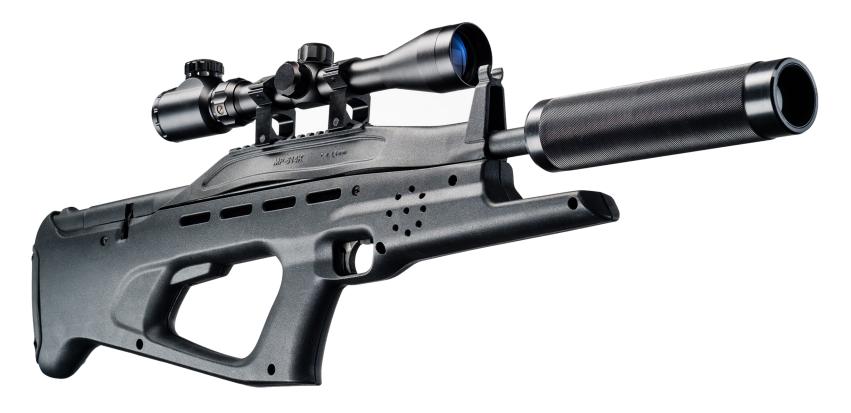

## **KRECHET**

| Weight                        | 0,3 kg                         |
|-------------------------------|--------------------------------|
| Length                        | 17,5 cm                        |
| Effective firing range        | 40 m                           |
| Performance time, accumulator | up to 20 h, Li+ (1,4 Ah; 7,4V) |

KRECHET is one of the three unique LASERWAR blasters. It is one of the best blasters available for renting out due to its reliability and durability characteristics. Inspired by the legendary Glock. Using that as a basis was no coincidence.