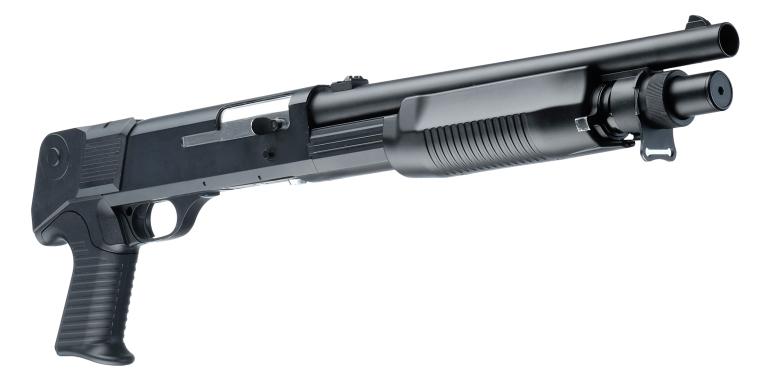

## **GASTAT**

| Weight                        | 2,1 kg                          |
|-------------------------------|---------------------------------|
| Length                        | 65 cm                           |
| Effective firing range        | 40 m                            |
| Performance time, accumulator | up to 30 h., Li+ (2,2 Ah; 7,4V) |

This model is an airsoft replica of the Benelli M4. Looks bold and immaculate. Aluminium gun barrel and magazine. The mobile handguard and the grip are made from impact resistant plastic. The plastic is pleasant to the touch, the corrugated grip is comfortable to hold. The blaster does not have a stock, which allows a player to stay mobile inside premises.