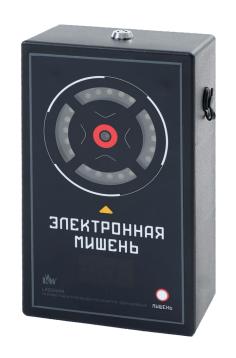

## **RGB TARGET**

| Weight                        | 0,23 kg                  |
|-------------------------------|--------------------------|
| Size                          | 14,5 x 9 x 3,2 cm        |
| Performance time, accumulator | 4 x AA batteries (1,5 V) |

The new LASERWAR RGB target has an improved design, bright backlight, a display with visual settings and is easy to program in field conditions. This is a must have device for any rental club. It will help one adjust one's rifle and to while away the time before the start of a game.