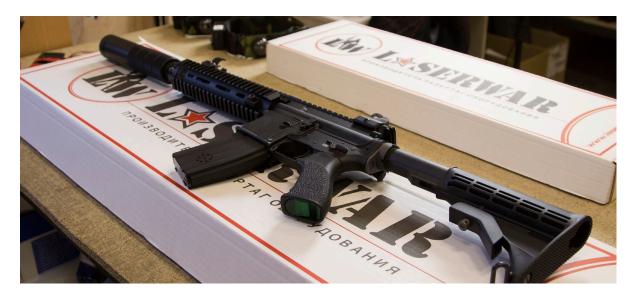

### **EXCEPTIONAL PRODUCTS QUALITY**

Every day we play laser tag, hold events and organize tournaments. We appreciate our customers sharing their opinion about any blaster. The accumulated experience helped us create blasters that are perfect for laser tag. Moulds, investments, years of non-stop operation of the 3D printer, all the work done by our engineers, designers and testers resulted in unique LASERWAR game blasters. In this section, we will talk about two designs created by LASERWAR from a scratch - AS-12LT Predator and MP9-LT Phoenix. These models are must-haves of all rental clubs.

#### **UNIVERSAL WEAPON**

The first one was a universal assault rifle with a strong body. The resulting product came out ideal - loved by both adults and children, it had good length and comfortable scopes. Effective firing range - 250 metres. The big stock is comfortable to hold against one's shoulder. The Picatinny rails have been specially added for any extras. What's more, the device produces a loud sound and has a fitted in OLED screen, on which a player's health and ammunition amount are displayed.