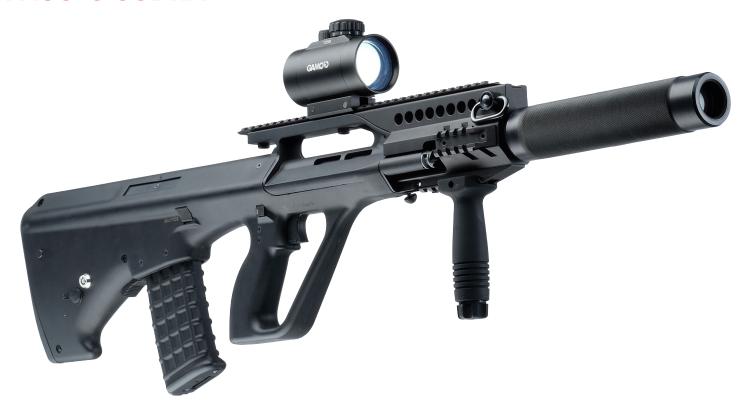

#### **UNIVERSAL WEAPON**

The first one was a universal assault rifle with a strong body. The resulting product came out ideal - loved by both adults and children, it had good length and comfortable scopes. Effective firing range - 250 metres. The big stock is comfortable to hold against one's shoulder. The Picatinny rails have been specially added for any extras. What's more, the device produces a loud sound and has a fitted in OLED screen, on which a player's health and ammunition amount are displayed.

## **AK-12LT PREDATOR**

| Weight                        | 1 kg                          |
|-------------------------------|-------------------------------|
| Length                        | 70 cm                         |
| Effective firing range        | 80 - 160 m                    |
| Performance time, accumulator | up to 30 h, Li+(2,2 Ah; 7,4V) |

The blaster body is made from impact resistant plastic with added polymer components, making it light and durable. The AK-12LT play set looks almost identical to its combat prototype developed by Izhmash in 2012.