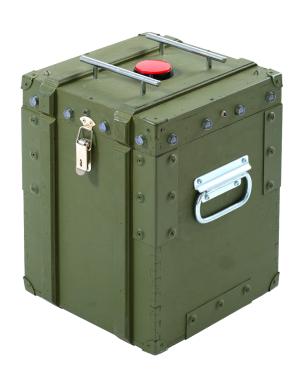

## **NUCLEAR CASE IVU**

| Weight                        | 1 kg                     |
|-------------------------------|--------------------------|
| Size                          | 26 x 21 x 16 cm          |
| Performance time, accumulator | up to 36 h, Li+ (2,2 Ah) |

Explosive device imitator (Nuclear case) is shaped as a case made from black impact resistant plastic. To activate or deactivate it, one must enter a password on its digital keyboard. All setting up can be done through the admin menu without the need to connect to a PC.