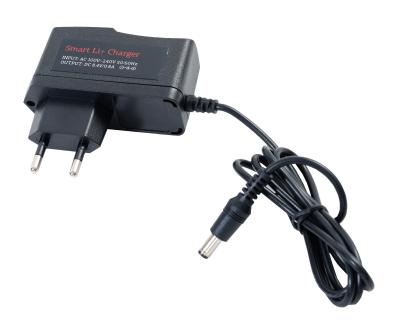

## **SMART LI+ CHARGER**

## **SONAR CHARGER**

| Model name | Smart Li+   |
|------------|-------------|
| Voltage    | 8,4 V       |
| Amperage   | 0,6 A       |
| Capacity   | 0,75 - 3 Ah |
| Wattage    | up to 10 W  |
|            |             |

Used for charging lithium-ion accumulators.

| Model name | УЗ 205.04         |
|------------|-------------------|
| Voltage    | 14,4 / 13,7 ± 0,1 |
| Amperage   | 0 - 0,25 A        |
| Capacity   | 0,7 - 3 Ah        |
| Wattage    | up to 10 W        |