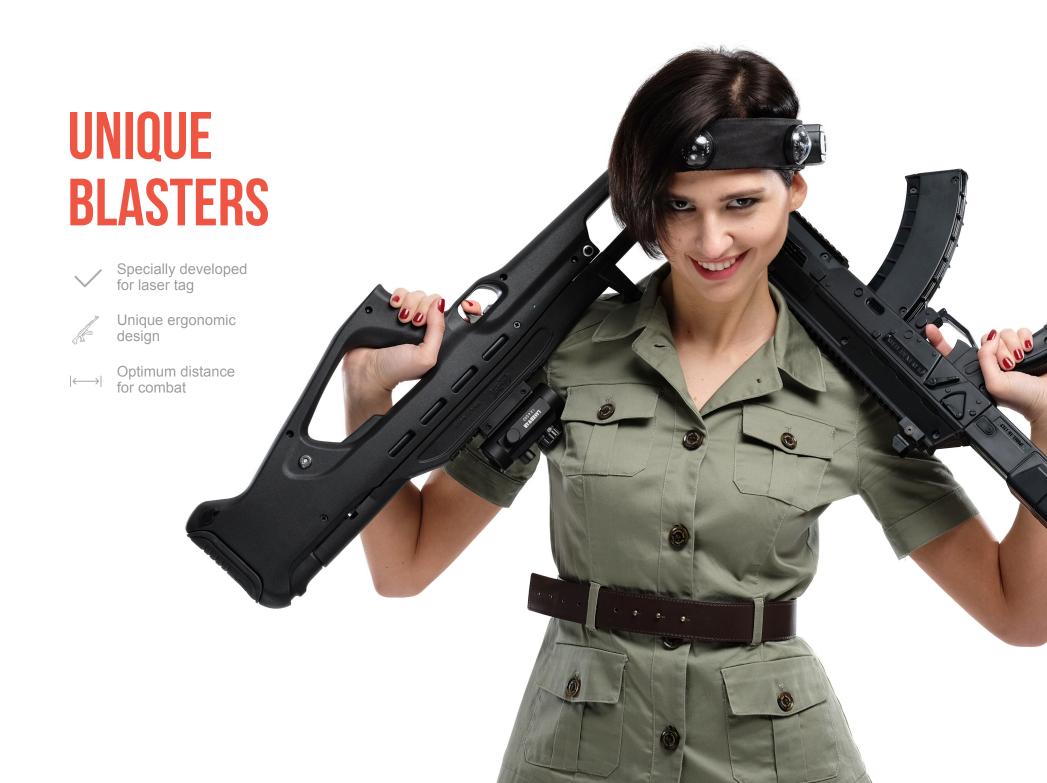

### **EXCEPTIONAL PRODUCTS QUALITY**

Every day we play laser tag, hold events and organize tournaments. We appreciate our customers sharing their opinion about any blaster. The accumulated experience helped us create blasters that are perfect for laser tag. Moulds, investments, years of non-stop operation of the 3D printer, all the work done by our engineers, designers and testers resulted in unique LASERWAR game blasters. In this section, we will talk about two designs created by LASERWAR from a scratch - AS-12LT Predator and MP9-LT Phoenix. These models are must-haves of all rental clubs.

#### **UNIVERSAL WEAPON**

The first one was a universal assault rifle with a strong body. The resulting product came out ideal - loved by both adults and children, it had good length and comfortable scopes. Effective firing range - 250 metres. The big stock is comfortable to hold against one's shoulder. The Picatinny rails have been specially added for any extras. What's more, the device produces a loud sound and has a fitted in OLED screen, on which a player's health and ammunition amount are displayed.

### **OUR PRIDE**

The second game model - which is the MP9-LT Phoenix - is not just a blaster. It is a whole set of tried and tested solutions, which are based on laser tag games specifics. Stock construction, the shape of the gun grip and the tactical grip, Picatinny rails, false barrel and the OLED display are among those solutions. Light and comfortable, the blaster can be used even by younger players. The 780 gram Phoenix has survived crash tests, during which it was dropped down from the 8th floor of a building, hit over a wall, and crossed over by a 20 tonne machine. Having been through such tests, it still worked fine and got the reputation of the strongest game model.