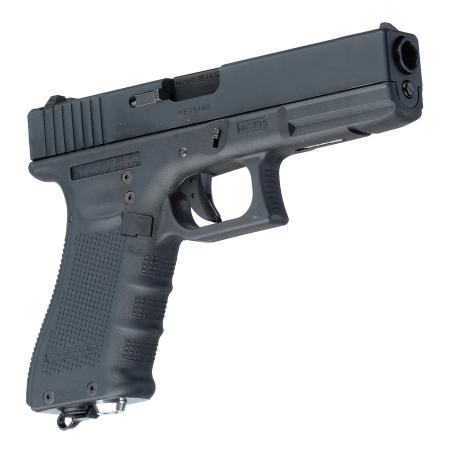

KRECHET is one of the three unique LASERWAR blasters. It is one of the best blasters available for renting out due to its reliability and durability characteristics. Inspired by the legendary Glock. Using that as a basis was no coincidence.