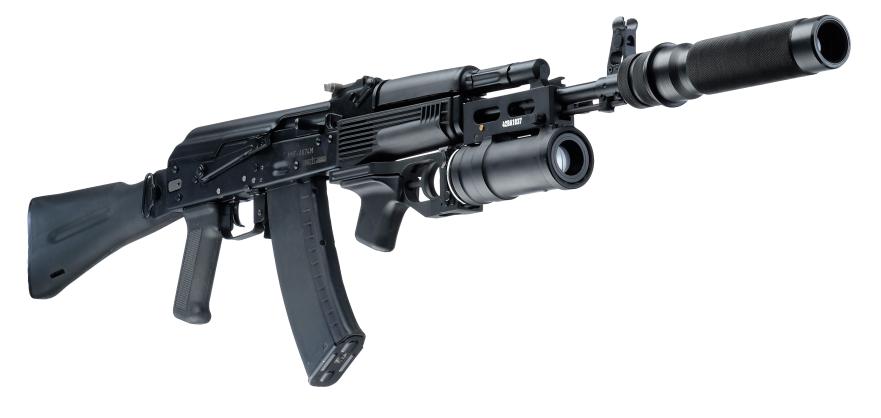

# MGL-6 RECCE

| Weight                                | 2,88 kg                        |
|---------------------------------------|--------------------------------|
| Length (with stock folded / unfolded) | 69 cm / 59 cm                  |
| Effective firing range                | 200 m                          |
| Performance time, accumulator         | up to 30 h, Li+ (2,2 Ah; 7,4V) |

This six-chamber grenade launcher is based on the M32 MGL model made by Milkor(Pty)Ltd. The body is made from aluminium and impact resistant ABS plastic. The five Weaver rails can be used for attaching various equipment, starting from a scope and ending with a tactical grip and a laser aimfinder. There are two positons for the stock.