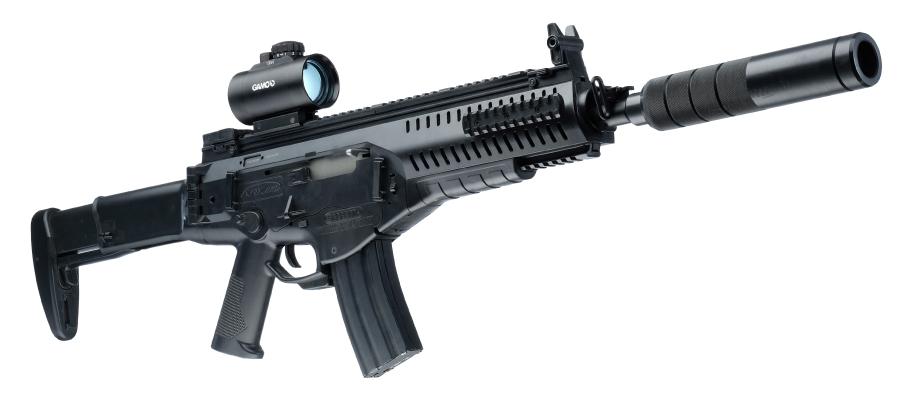

### **OUR PRIDE**

The second game model - which is the MP9-LT Phoenix - is not just a blaster. It is a whole set of tried and tested solutions, which are based on laser tag games specifics. Stock construction, the shape of the gun grip and the tactical grip, Picatinny rails, false barrel and the OLED display are among those solutions. Light and comfortable, the blaster can be used even by younger players. The 780 gram Phoenix has survived crash tests, during which it was dropped down from the 8th floor of a building, hit over a wall, and crossed over by a 20 tonne machine. Having been through such tests, it still worked fine and got the reputation of the strongest game model.

# MP-9LT PHOENIX

| Weight                        | 0,78 kg                        |
|-------------------------------|--------------------------------|
| Length                        | 39,5 cm                        |
| Effective firing range        | 300 m                          |
| Performance time, accumulator | up to 30 h , Li+(2,2 Ah; 7,4V) |

Ergonomic stock, perfect grip, bright OLED display, reliable reload button, loud speaker.