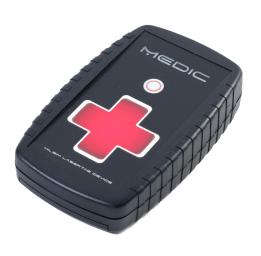

## **MEDIC**

The main feature of the Medic play set is its extended settings. The device will restore health and ammunition, as well as function as a first aid kit, anomaly point, ammo replenishment point, etc.

| Weight                        | 0,48 kg                       |
|-------------------------------|-------------------------------|
| Size                          | 22 х 11 х 8 см                |
| Performance time, accumulator | up to 36 h, Li (2,2 Ah; 7.4V) |