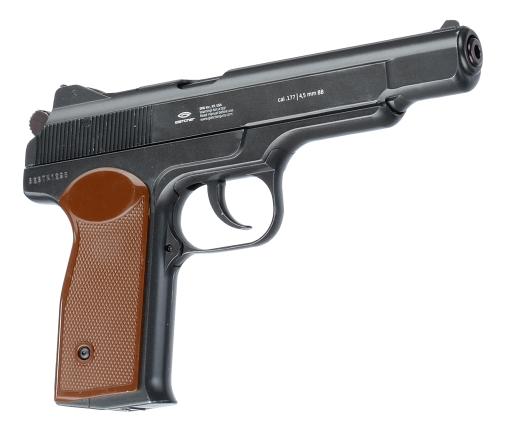

# **APB STECHKIN**

| Weight                        | 0,95 kg                       |
|-------------------------------|-------------------------------|
| Length                        | 37,5 cm                       |
| Effective firing range        | 80 m                          |
| Performance time, accumulator | up to 10 h, Li+(0,8 Ah; 7,4V) |

The Stechkin automatic pistol is certainly one of the best domestically manufactured pistol models. Despite the fact that the APB was discontinued five years after the start of the batch manufacture, it is still being used by the subdivisions of the SRRT, the special forces and the OMON. We just improved it and brought it back to life.