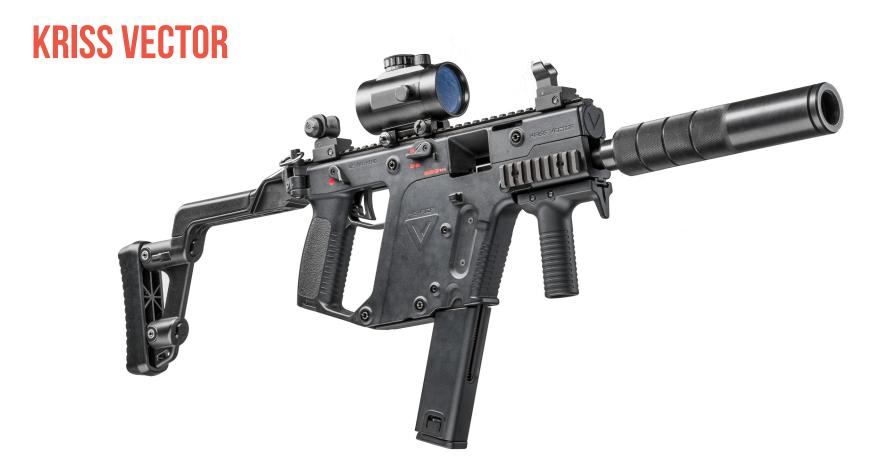

| Weight                                | 3,55 kg                       |
|---------------------------------------|-------------------------------|
| Length (with stock folded / unfolded) | 58 cm / 80 cm                 |
| Effective firing range                | 150 m                         |
| Performance time, accumulator         | up to 30 h, Li+(2,6 Ah; 7,4V) |

Based on an airsoft gun made in Taiwan. Made from metal with thermoplastic polymer elements. The electronic components are compactly fitted inside of the body. No backlash. The safety catch and the fire mode selector function independently, which is the distinctive feature of the play set.