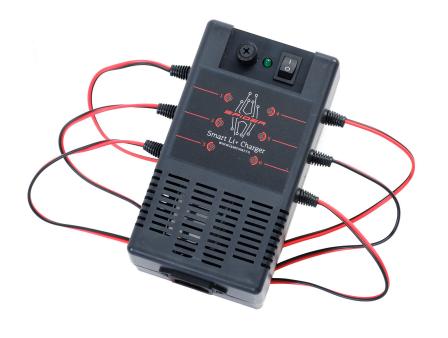

## **SPIDER CHARGER**

## **FIREFLY CHARGER**

| Voltage  | 7,5 V    |
|----------|----------|
| Amperage | 0-0,66 A |
| Wattage  | 30 V     |
| Weight   | 0,45 кг  |

The device has been designed for charging simultaneously six play sets fitted with lithium-ion accumulators.