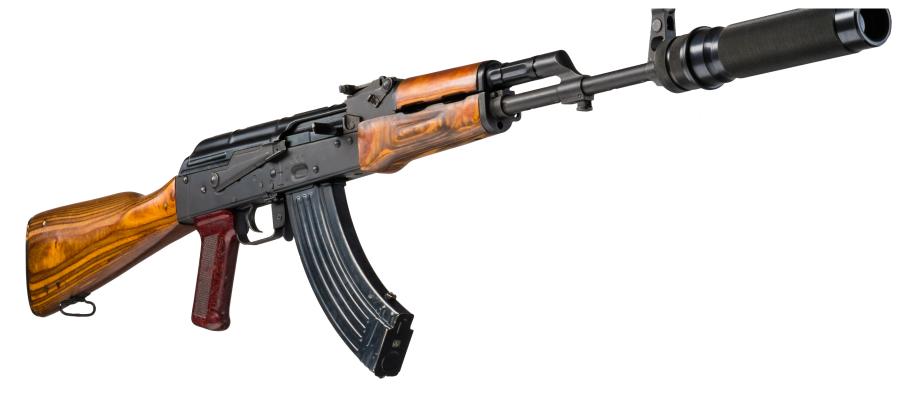

### **AKM LEGEND**

| Weight                        | 3,4 kg                        |
|-------------------------------|-------------------------------|
| Length                        | 107 cm                        |
| Effective firing range        | 200 m                         |
| Performance time, accumulator | up to 30 h, Li+(2,2 Ah; 7,4V) |

Was designed in 1959 and entered service same year. Up until nowadays, its various modifications have been deployed by military forces in over 60 countries. The AKM LEGEND play set of the STEEL edition is based on a combat weapon replica. Gun steel body, wooden handguard and stock, plastic grip and magazine.