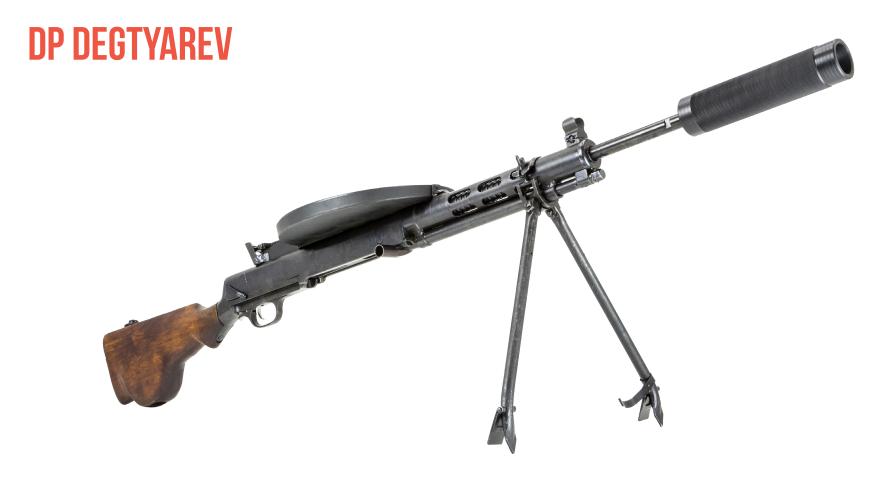

| Weight                        | 10.5 kg                       |
|-------------------------------|-------------------------------|
| Length                        | 138 cm                        |
| Effective firing range        | 250 m                         |
| Performance time, accumulator | up to 30 h, Li+(2,2 Ah; 7,4V) |

During the Second World War, the Degtyarev machine gun was the third most popular weapon after the PPSH-41 and the Mosin-Nagant. Let us introduce you a replica of the combat weapon.