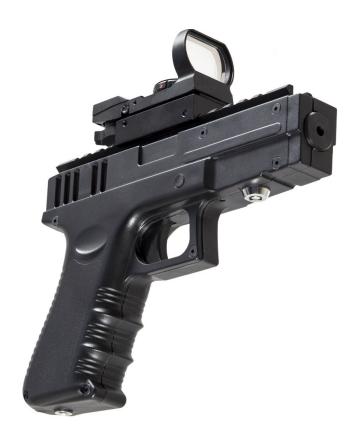

# **PISTOLS**

Smaller shooting mark

Ergonomic triggers

Can be used as an additional weapon

#### **POWER AND MIGHT**

Laser tag pistols are the kind of weapons that are likely to save a player's life in critical moments. If you are short of cartridges, have come into a building where you have to be quiet and quick and cannot waste the cartridges in your main weapon, then LASERWAR pistols will give you another chance.

### **IDEAL ADDITIONAL WEAPON**

Players mostly use these play sets as an additional weapon. Small and lightweight, they are always at hand.

#### **EXEPTIONAL CHARACTERISTICS**

The construction of the play models is based on real combat prototypes. When someone holds one for the very first time, it feels very much like real weapon. The scope barrels allow to find a target as far as 80 metres away. The effective firing range of the pistols not fitted with scope barrels is 40 metres. In this category of blasters, we use compact li-ion accumulators. They guarantee up to 10 hours of continuous operation. A cocking-piece or a slide used for reloading, smooth running trigger, the safety catch with its usual function.