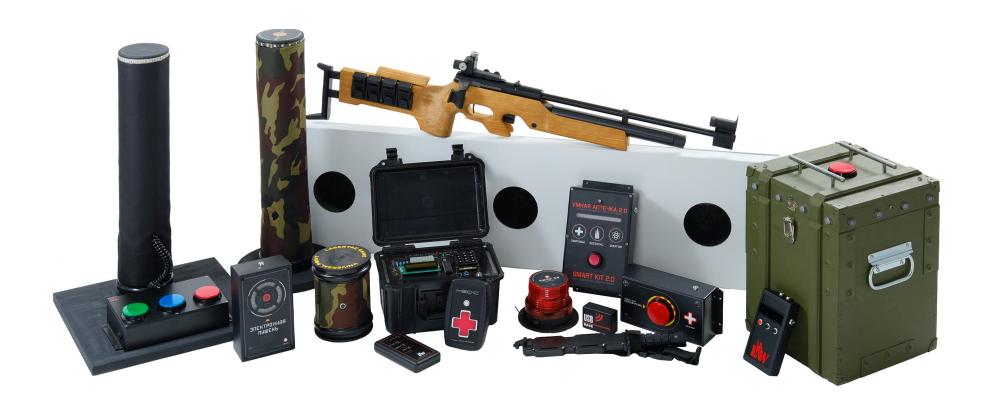

#### **ADDITIONAL DEVICES**

Now that you have decided upon your play weapons, now is the time to think about additional devices. The special equipment listed in this section will help you vary game scenarios.

#### THE EQUIOMENT FOR VARIOUS OBJECTIVES

Here, you will find everything a player may need: remotes used for setting up game equipment in field conditions, first aid kits used for restoring health and ammunition of laser tag players, targets used for rifles adjustment, as well as other devices that recharge play sets, prepare them for transportation and equip with additional sights. The equipment for members of demolition squad starts from hand grenades and ends with tripwire mines. Demolition specialists will be certainly busy at the play field.