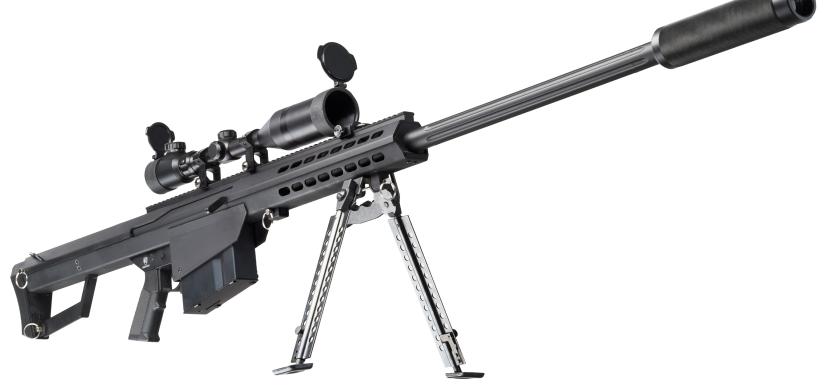

## **M82-A1 BARRET**

| Weight                        | 6 kg                          |
|-------------------------------|-------------------------------|
| Length                        | 160 cm                        |
| Effective firing range        | 250 m                         |
| Performance time, accumulator | up to 30 h, Li+(2,2 Ah; 7,4V) |

The combat prototype of this rifle was designed by Ronnie Barrett in 1982 and chiefly used for tactical objectives. Now laser tag lovers can get an idea what being a special unit member is like. This sniper rifle is based on an airsoft gun. It is of same good quality as is the combat gun replica. Steel body.