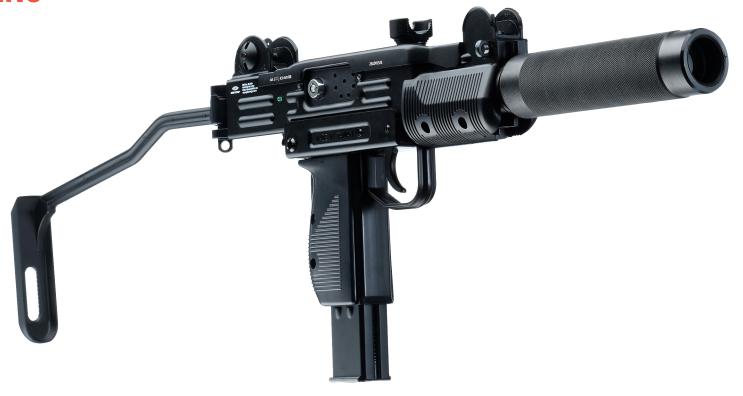

# **UZI STING**

| Weight                                | 1,86 kg                       |
|---------------------------------------|-------------------------------|
| Length (with stock folded / unfolded) | 74,5 cm / 98 cm               |
| Effective firing range                | 150 m                         |
| Performance time, accumulator         | up to 30 h, Li+(0,8 Ah; 7,4V) |

Based on a pneumatic air gun Gletcher UZM. The switch button and the charger jack are almost unnoticeable and do not spoil the authentic look of the blaster in any way.