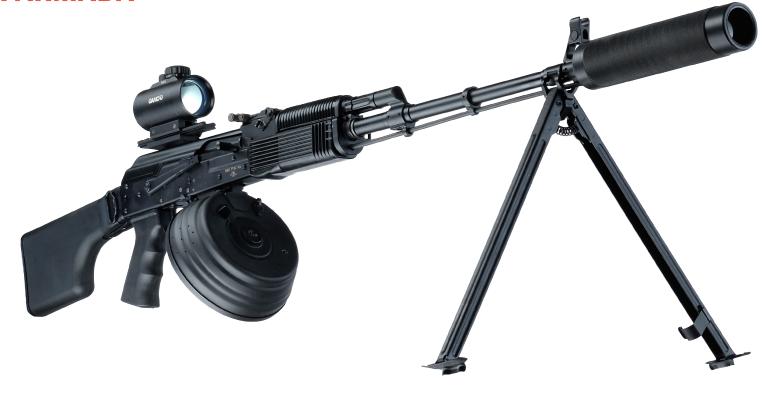

# **RPK ARMADA**

| Weight                        | 5,6 kg                        |
|-------------------------------|-------------------------------|
| Length                        | 123 cm                        |
| Effective firing range        | 250 m                         |
| Performance time, accumulator | up to 30 h, Li+(2,2 Ah; 7,4V) |

The model is based on a replica of the RPK-74C produced by Izhmash. Realible steel frame with polyamide inserts. The set has rails similar to dovetail for mounting a scope. The steel bipods are foldable and are easy to use.