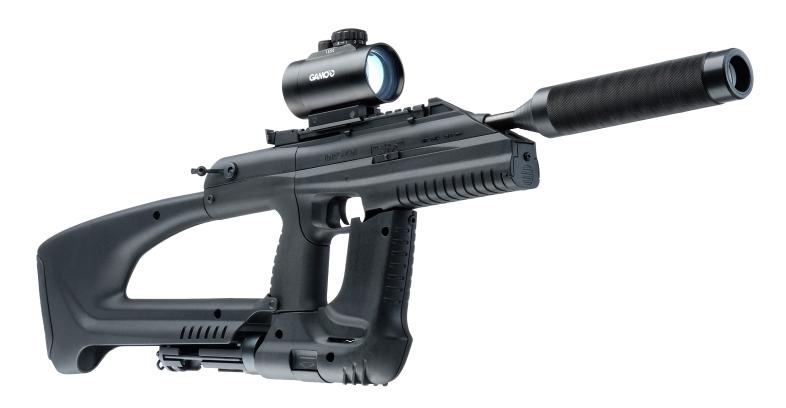

### **OUR PRIDE**

The second game model - which is the MP9-LT Phoenix - is not just a blaster. It is a whole set of tried and tested solutions, which are based on laser tag games specifics. Stock construction, the shape of the gun grip and the tactical grip, Picatinny rails, false barrel and the OLED display are among those solutions. Light and comfortable, the blaster can be used even by younger players. The 780 gram Phoenix has survived crash tests, during which it was dropped down from the 8th floor of a building, hit over a wall, and crossed over by a 20 tonne machine. Having been through such tests, it still worked fine and got the reputation of the strongest game model.

# MP-9LT PHOENIX

| Weight                        | 0,78 kg                        |
|-------------------------------|--------------------------------|
| Length                        | 39,5 cm                        |
| Effective firing range        | 300 m                          |
| Performance time, accumulator | up to 30 h , Li+(2,2 Ah; 7,4V) |

Ergonomic stock, perfect grip, bright OLED display, reliable reload button, loud speaker.