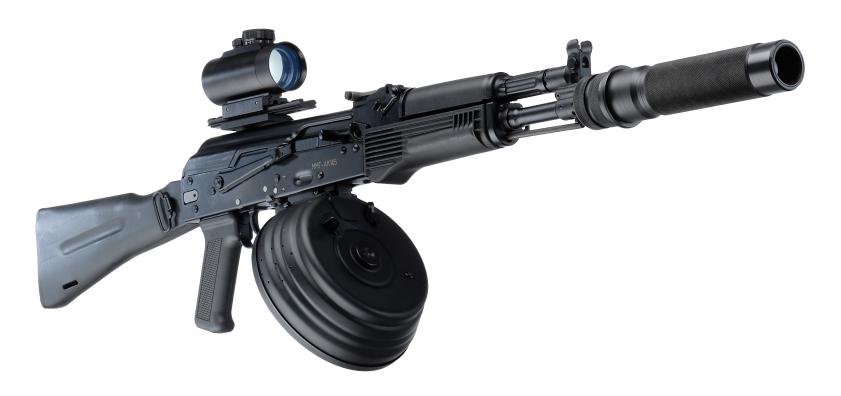

### **EXCEPTIONAL PRODUCTS QUALITY**

Every day we play laser tag, hold events and organize tournaments. We appreciate our customers sharing their opinion about any blaster. The accumulated experience helped us create blasters that are perfect for laser tag. Moulds, investments, years of non-stop operation of the 3D printer, all the work done by our engineers, designers and testers resulted in unique LASERWAR game blasters. In this section, we will talk about two designs created by LASERWAR from a scratch - AS-12LT Predator and MP9-LT Phoenix. These models are must-haves of all rental clubs.

#### **UNIVERSAL WEAPON**

The first one was a universal assault rifle with a strong body. The resulting product came out ideal - loved by both adults and children, it had good length and comfortable scopes. Effective firing range - 250 metres. The big stock is comfortable to hold against one's shoulder. The Picatinny rails have been specially added for any extras. What's more, the device produces a loud sound and has a fitted in OLED screen, on which a player's health and ammunition amount are displayed.

## **AK-12LT PREDATOR**

| Weight                        | 1 kg                          |
|-------------------------------|-------------------------------|
| Length                        | 70 cm                         |
| Effective firing range        | 80 - 160 m                    |
| Performance time, accumulator | up to 30 h, Li+(2,2 Ah; 7,4V) |

The blaster body is made from impact resistant plastic with added polymer components, making it light and durable. The AK-12LT play set looks almost identical to its combat prototype developed by Izhmash in 2012.