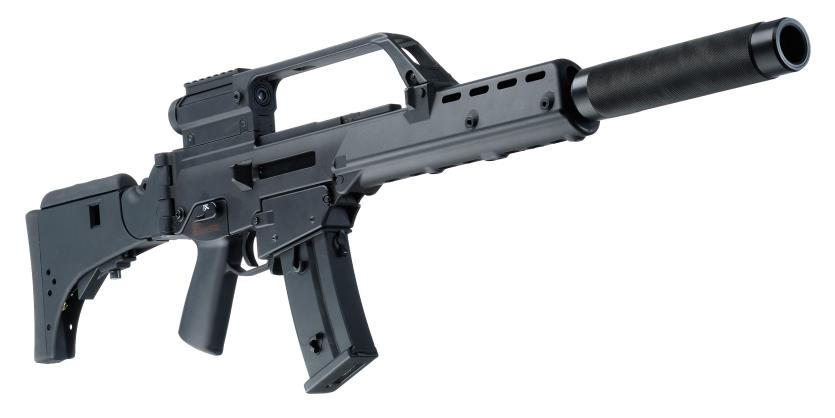

## **HK-G36-CV BUNDESWEHR**

| Weight                                | 2,7 kg                        |
|---------------------------------------|-------------------------------|
| Length (with stock folded / unfolded) | 67,5 cm / 95,5 cm             |
| Effective firing range                | 185 - 275 m                   |
| Performance time, accumulator         | up to 30 h, Li+(2,2 Ah; 7,4V) |

Based on the UMAREX airsoft gun. Impact resistant plastic body. The HK G36CV is a blaster with a character. The four weaver rails and a unique telescopic stock that folds down along the side of the gun offer unlomited possibilities for customization.