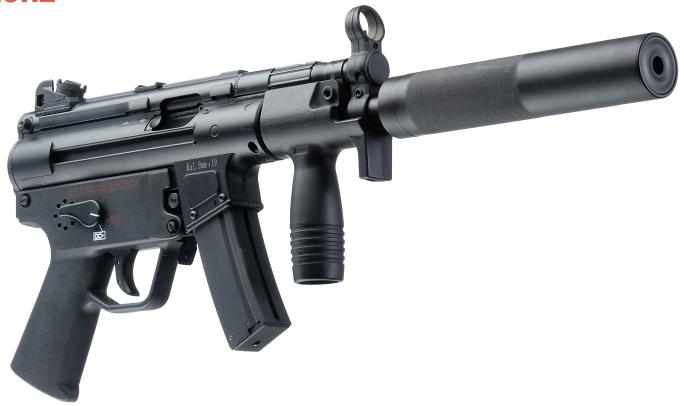

# MP-9LT PHOENIX

| Weight                        | 0,78 kg                        |
|-------------------------------|--------------------------------|
| Length                        | 39,5 cm                        |
| Effective firing range        | 300 m                          |
| Performance time, accumulator | up to 30 h , Li+(2,2 Ah; 7,4V) |

Ergonomic stock, perfect grip, bright OLED display, reliable reload button, loud speaker.