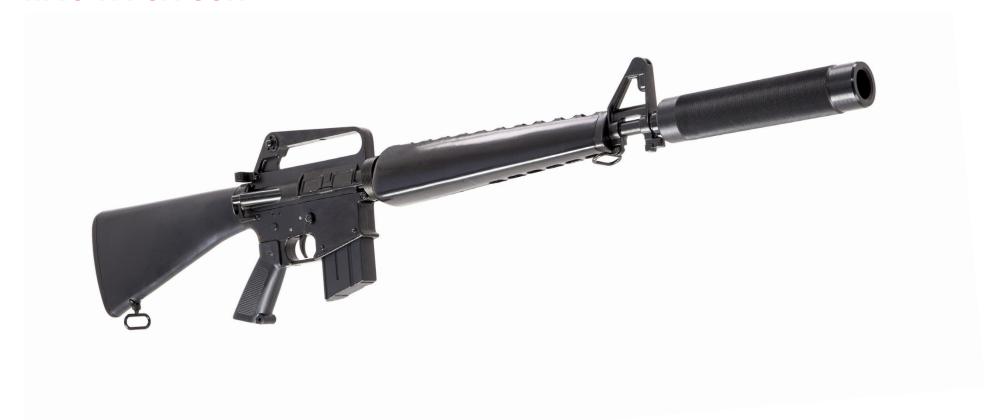

# M16-A1 SAIGON

| Weight                        | 3,7 kg                        |
|-------------------------------|-------------------------------|
| Length                        | 107 cm                        |
| Effective firing range        | 200 m                         |
| Performance time, accumulator | up to 30 h, Li+(2,2 Ah; 7,4V) |

M-16 is one of the most famous assault rifles in the world. Rifle M-16 is the main weapon of the heroes of many a Hollywood blockbuster, who tirelessly save the world for several decades. Thanks to the company LASERWAR legendary rifle available in the game version.