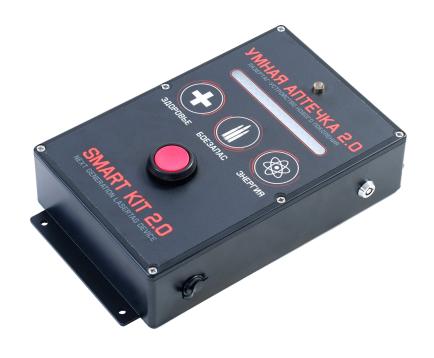

## **SMART FIRST AID KIT 2.0**

| Weight                        | 0,48 kg                       |
|-------------------------------|-------------------------------|
| Size                          | 22 x 11 x 8 cm                |
| Performance time, accumulator | up to 36 h, Li (2,2 Ah; 7.4V) |

By accentuating the important elements of the first aid kit, we made its design attractive yet functional. The red and yellow edging around the button matches the overall design and makes the button look bigger and more prominent. The recognizable symbols on the device wont's leave one confused as to what its purpose is.

Metal body. A permanent plastic sticker attached at the top. The kit has extended functions. There are three game modes: Health, Ammunition, Energy. The parameters of game modes can be set up both in field conditions and by means of a laser tag configurator.