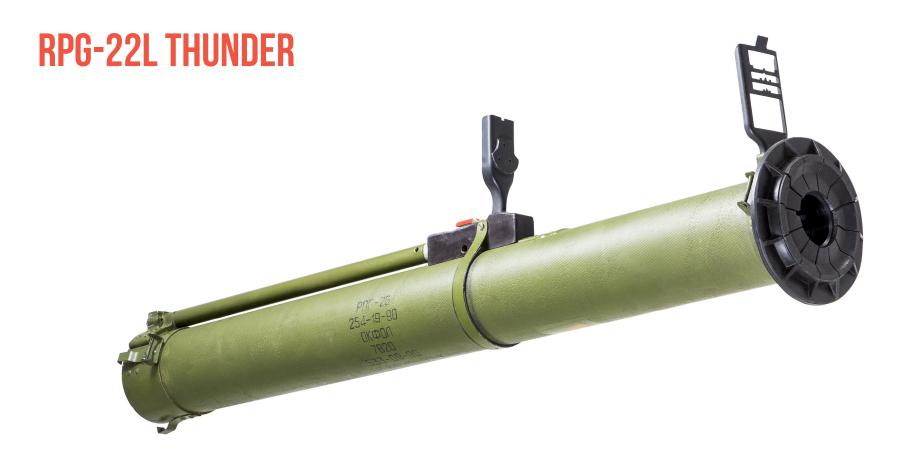

In this play set, our special delayed explosion imitation function has been implemented. The infrared impulse is activated within one second after the shot button has been pushed. The effective firing range is 200 metres. It must be noted that the RPG-22L is a single-shot weapon (must be reloaded after each shot). To reactivate the play set, one needs to restart it.